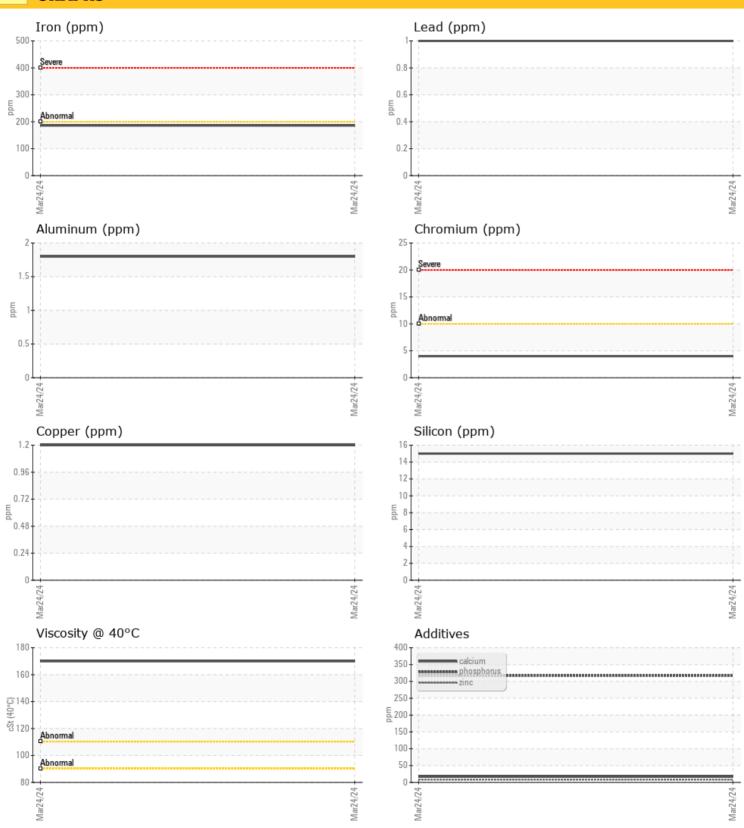

### LIEBHERR SW884ND 3SW79-40260 - VALLEY CONSTRUCTION - Rear Drum Gearbox

Sample No: LHMC116521
Oil Type: OE GEAR OIL

| SAMPLEINFORMATION |         |             |  |  |  |
|-------------------|---------|-------------|--|--|--|
| Sample Number     |         | LHMC116521  |  |  |  |
| Sample Date       |         | 24 Mar 2024 |  |  |  |
| Machine Hours     |         | 592         |  |  |  |
| Oil Hours         |         | 592         |  |  |  |
| Oil Changed       |         | N/A         |  |  |  |
| Sample Status     |         | NORMAL      |  |  |  |
|                   | ONDITIO |             |  |  |  |
| Visc @ 40°C       | cSt     | <b>170</b>  |  |  |  |
| CONTAMINATION     |         |             |  |  |  |
| Water             | %       | NEG         |  |  |  |
| Silicon           | ppm     | 15          |  |  |  |
| Sodium            | ppm     | <b>0</b> 0  |  |  |  |
| Potassium         | ppm     | <b>2</b>    |  |  |  |
|                   | RMETA   |             |  |  |  |
| Iron              | ppm     | <b>186</b>  |  |  |  |
| Copper            | ppm     | 1           |  |  |  |
| Lead              | ppm     | 1           |  |  |  |
| Tin               | ppm     | <1          |  |  |  |
| Aluminum          | ppm     | 2           |  |  |  |
| Chromium          | ppm     | <b>0</b> 4  |  |  |  |
| Molybdenum        | ppm     | <1          |  |  |  |
| Nickel            | ppm     | 0 <1        |  |  |  |
| Titanium          | ppm     | <1          |  |  |  |
| Silver            | ppm     | <1          |  |  |  |
| Manganese         | ppm     | 6           |  |  |  |
| Vanadium ADD      | itives  | <1          |  |  |  |
| Calcium           | ppm     | 17          |  |  |  |
| Magnesium         | ppm     | <1          |  |  |  |
| Zinc              | ppm     | 8           |  |  |  |
| Phosphorus        | ppm     | 317         |  |  |  |
| Barium            | ppm     | 12          |  |  |  |

#### Diagnosis

Resample at the next service interval to monitor. All component wear rates are normal. There is no indication of any contamination in the oil. The condition of the oil is acceptable for the time in service.

#### **GRAPHS**