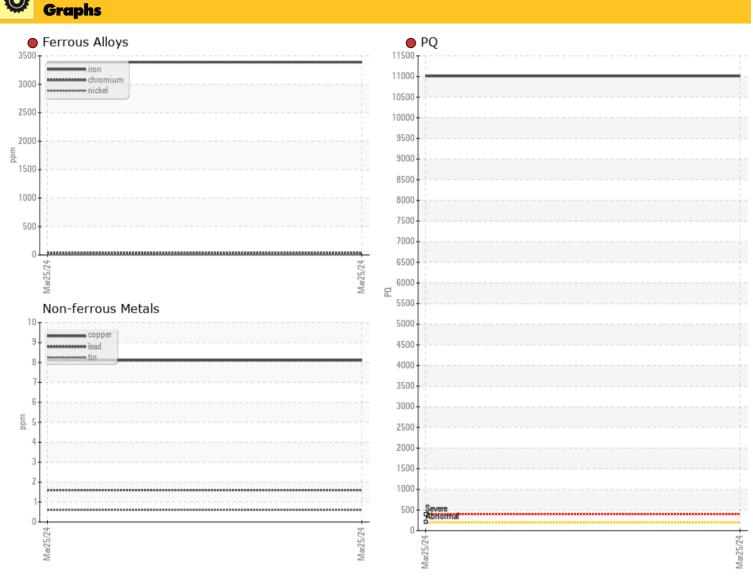

## 135024 - Grease

Sample No:LH0264486Oil Type:NUG 12

=

| U Samp        | ole Infor | mation       |      |  |
|---------------|-----------|--------------|------|--|
| Sample Number |           | LH0264486    | <br> |  |
| Sample Date   |           | 25 Mar 2024  | <br> |  |
| Machine Hours |           | 0            | <br> |  |
| Oil Hours     |           | 0            | <br> |  |
| Oil Changed   |           | N/A          | <br> |  |
| Sample Status |           | SEVERE       | <br> |  |
| 24 C          |           |              |      |  |
| Conto         | aminatio  | on           |      |  |
| Water         | %         | NEG          | <br> |  |
| Silicon       | ppm       | <b>0</b> 385 | <br> |  |
| Sodium        | ppm       | 0 43         | <br> |  |
| Potassium     | ppm       | <b>58</b>    | <br> |  |
| *             |           |              |      |  |
| Wea           | r Metals  | 5            |      |  |
| PQ            |           | 11008        | <br> |  |
| Iron          | ppm       | <b>3387</b>  | <br> |  |
| Copper        | ppm       | 8            | <br> |  |
| Lead          | ppm       | 0 2          | <br> |  |

## Diagnosis

Re-sample to verify the actual grease condition. Purge old grease if still abnormal and monitor the trend of iron level. Please submit a sample of the new (unused) oil to establish a baseline.The iron level is abnormal. Elemental level of silicon (Si) above normal indicating ingress of dirt/seal material. {not applicable}

| Leau       | ppm | <b>2</b>           |  |  |  |  |  |
|------------|-----|--------------------|--|--|--|--|--|
| Tin        | ppm | <b>○</b> <1        |  |  |  |  |  |
| Aluminum   | ppm | <u> </u>           |  |  |  |  |  |
| Chromium   | ppm | <b>4</b> 1         |  |  |  |  |  |
| Molybdenum | ppm | 17                 |  |  |  |  |  |
| Nickel     | ppm | 0 6                |  |  |  |  |  |
| Titanium   | ppm | <mark>()</mark> 16 |  |  |  |  |  |
| Silver     | ppm | 08                 |  |  |  |  |  |
| Manganese  | ppm | 33                 |  |  |  |  |  |
| Vanadium   | ppm | <1                 |  |  |  |  |  |
| Additives  |     |                    |  |  |  |  |  |
| Calcium    | maa | 1254               |  |  |  |  |  |

| Calcium    | ppm | 1254 | <br> |  |
|------------|-----|------|------|--|
| Magnesium  | ppm | 81   | <br> |  |
| Zinc       | ppm | 3420 | <br> |  |
| Phosphorus | ppm | 1910 | <br> |  |
| Barium     | ppm | 0    | <br> |  |
| Boron      | ppm | 414  | <br> |  |