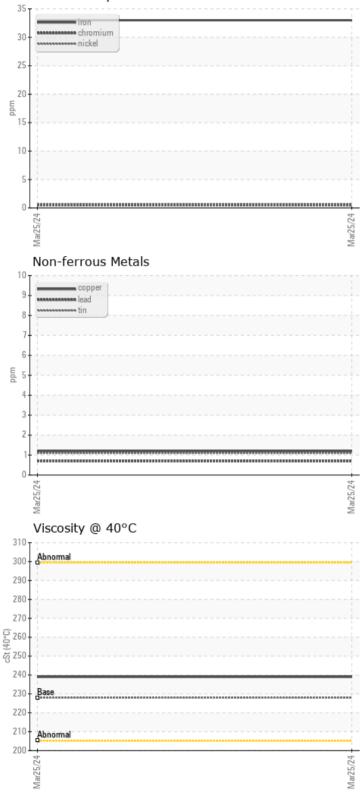

## **GRAPHS**

#### Ferrous Alloys

**OIL CONDITION** 

Visc @ 40°C

......

### cSt

| Water     | %   | NEG |  |  |  |  |
|-----------|-----|-----|--|--|--|--|
| Silicon   | ppm | 01  |  |  |  |  |
| Sodium    | ppm | 6   |  |  |  |  |
| Potassium | ppm | 04  |  |  |  |  |

| WEA WEA    | <b>R META</b> | LS               |      |  |
|------------|---------------|------------------|------|--|
| Iron       | ppm           | 0 33             | <br> |  |
| Copper     | ppm           | 01               | <br> |  |
| Lead       | ppm           | <br><1           | <br> |  |
| Tin        | ppm           | 01               | <br> |  |
| Aluminum   | ppm           | 3                | <br> |  |
| Chromium   | ppm           | <b>○</b> <1      | <br> |  |
| Molybdenum | ppm           | <b>○</b> <1      | <br> |  |
| Nickel     | ppm           | <mark></mark> <1 | <br> |  |
| Titanium   | ppm           | <1               | <br> |  |
| Silver     | ppm           | 0                | <br> |  |
| Manganese  | ppm           | <b>○</b> <1      | <br> |  |
| Vanadium   | ppm           | <1               | <br> |  |

#### Diagnosis

Resample at the next service interval to monitor.All component wear rates are normal. There is no indication of any contamination in the oil. The condition of the oil is acceptable for the time in service.