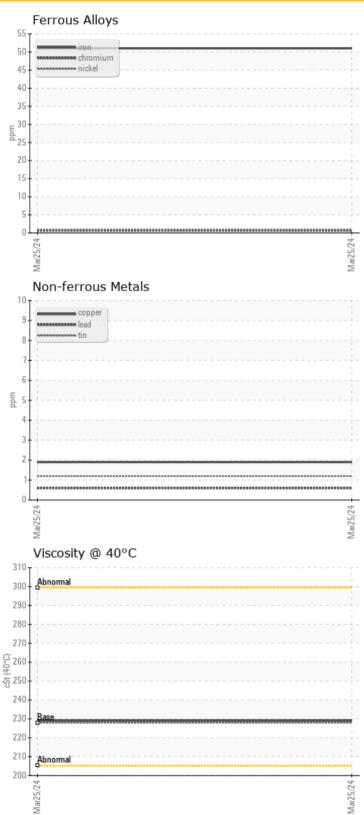

### LIEBHERR LTM1250-5.1088721-1 Slewing Gearbox

Sample No: LH0259119

Oil Type: LIEBHERR GEAR PG 220

| _                 |          |             |  |  |  |
|-------------------|----------|-------------|--|--|--|
| SAMPLEINFORMATION |          |             |  |  |  |
| Sample Number     |          | LH0259119   |  |  |  |
| Sample Date       |          | 25 Mar 2024 |  |  |  |
| Machine Hours     |          | 0           |  |  |  |
| Oil Hours         |          | 0           |  |  |  |
| Oil Changed       |          | Changed     |  |  |  |
| Sample Status     |          | NORMAL      |  |  |  |
| A .               |          |             |  |  |  |
| OILC              | ONDITION | ı           |  |  |  |
| Visc @ 40°C       | cSt      | <b>229</b>  |  |  |  |
|                   |          | 0 ===       |  |  |  |
| CONTAMINATION     |          |             |  |  |  |
|                   |          |             |  |  |  |
| Water             | %        | NEG         |  |  |  |
| Silicon           | ppm      | <b>2</b>    |  |  |  |
| Sodium            | ppm      | 0 8         |  |  |  |
| Potassium         | ppm      | <b>3</b>    |  |  |  |
| WEAR METALS       |          |             |  |  |  |
| Iron              | ppm      | <b>5</b> 1  |  |  |  |
| Copper            | ppm      | O 2         |  |  |  |
| Lead              | ppm      | O <1        |  |  |  |
| Tin               | ppm      | 01          |  |  |  |
| Aluminum          | ppm      | 3           |  |  |  |
| Chromium          | ppm      | <b>0</b> <1 |  |  |  |
| Molybdenum        | ppm      | <b>0</b> <1 |  |  |  |
| Nickel            | ppm      | 0 <1        |  |  |  |
| Titanium          | ppm      | <1          |  |  |  |
| Silver            | ppm      | 0           |  |  |  |
| Manganese         | ppm      | <b>0</b> <1 |  |  |  |
| Vanadium          | ppm      | <1          |  |  |  |
| ADDI              | TIVES    |             |  |  |  |
| Calcium           | ppm      | <b>11</b>   |  |  |  |
| Magnesium         | ppm      | <b>2</b>    |  |  |  |
| Zinc              | ppm      | <b>82</b>   |  |  |  |
| Phosphorus        | ppm      | <b>24</b>   |  |  |  |
| Barium            | ppm      | <b>1</b>    |  |  |  |

#### Diagnosis

Resample at the next service interval to monitor. All component wear rates are normal. There is no indication of any contamination in the oil. The condition of the oil is acceptable for the time in service.

#### **GRAPHS**