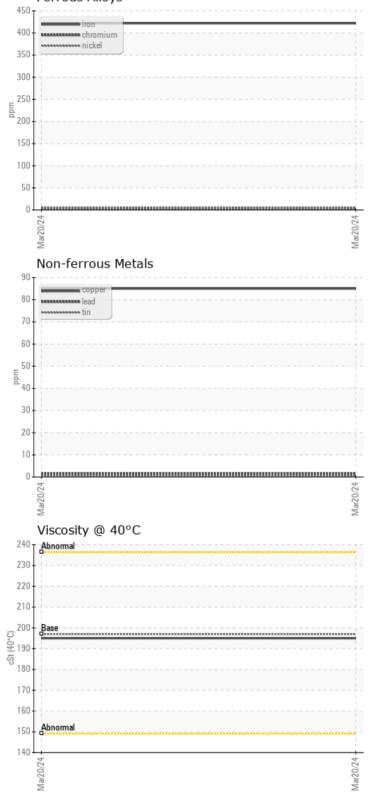

### **OIL CONDITION**

Visc @ 40°C

cSt 0 195

| Water     | %   | NEG      |  |  |  |  |  |  |
|-----------|-----|----------|--|--|--|--|--|--|
| Silicon   | ppm | 0 12     |  |  |  |  |  |  |
| Sodium    | ppm | <b>2</b> |  |  |  |  |  |  |
| Potassium | ppm | 02       |  |  |  |  |  |  |

| <b>A</b>   |                |             |      |  |
|------------|----------------|-------------|------|--|
| WEA        | <b>AR META</b> | LS          |      |  |
| Iron       | ppm            | ● 422       | <br> |  |
| Copper     | ppm            | 0 85        | <br> |  |
| Lead       | ppm            | 0 2         | <br> |  |
| Tin        | ppm            | <b>○</b> <1 | <br> |  |
| Aluminum   | ppm            | 03          | <br> |  |
| Chromium   | ppm            | 0 4         | <br> |  |
| Molybdenum | ppm            | 01          | <br> |  |
| Nickel     | ppm            | 0 5         | <br> |  |
| Titanium   | ppm            | <1          | <br> |  |
| Silver     | ppm            | 0           | <br> |  |
| Manganese  | ppm            | 8 🔘         | <br> |  |
| Vanadium   | ppm            | <1          | <br> |  |

# **GRAPHS** Ferrous Alloys

 $\odot$ 