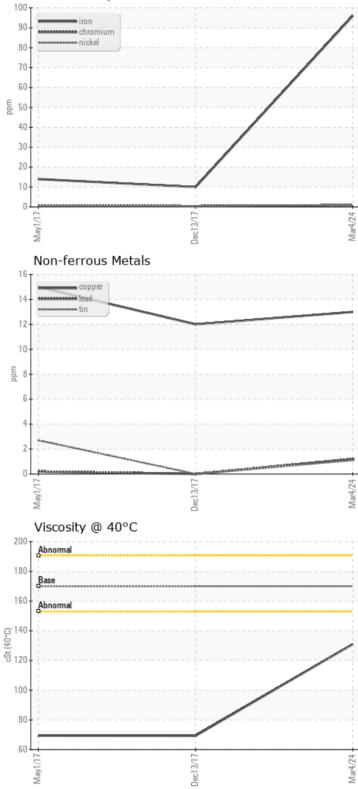

0

Visc @ 40°C

| L CC |     | Dli | N |  |
|------|-----|-----|---|--|
|      | cSt |     |   |  |

131

| 59.29 |  |  |
|-------|--|--|

69.39

| CONT      | 'AMINATIO | ON          |      |      |  |
|-----------|-----------|-------------|------|------|--|
| Water     | %         | NEG         | NEG  | NEG  |  |
| Silicon   | ppm       | 06          | 0 14 | 0 17 |  |
| Sodium    | ppm       | <b>○</b> <1 | 0 11 | 0 12 |  |
| Potassium | ppm       | 01          | 8    | 0    |  |

| Ä          |          |             |      |      |  |
|------------|----------|-------------|------|------|--|
| WEA        | R METALS | 5           |      |      |  |
| Iron       | ppm      | 96          | 0 10 | 0 14 |  |
| Copper     | ppm      | <b>1</b> 3  | 0 12 | 0 15 |  |
| Lead       | ppm      | 01          | 0    | ◯ <1 |  |
| Tin        | ppm      | 01          | 0    | 3    |  |
| Aluminum   | ppm      | <b>3</b>    | ◯ <1 | ◯ <1 |  |
| Chromium   | ppm      | <b>○</b> <1 | ○ <1 | ◯ <1 |  |
| Molybdenum | ppm      | 01          | 0    | 0    |  |
| Nickel     | ppm      | 01          | ○ <1 | ◯ <1 |  |
| Titanium   | ppm      | <b>○</b> <1 | ◯ <1 | 0    |  |
| Silver     | ppm      | 0           | 0    | 0    |  |
| Manganese  | ppm      | 02          | 2    | 2    |  |
| Vanadium   | ppm      | <1          | 0    | 0    |  |

## Diagnosis

Resample at the next service interval to monitor.All component wear rates are normal. There is no indication of any contamination in the component. The condition of the oil is acceptable for the time in service.