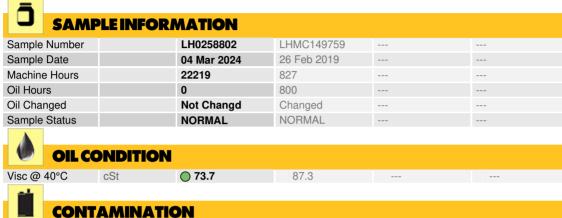

### LIEBHERR LH50 109502-1216 - Splitter Box

Sample No: LH0258802

Oil Type: LIEBHERR GEAR BASIC 90 LS

| CONTAMINATION |     |          |     |  |  |  |  |  |
|---------------|-----|----------|-----|--|--|--|--|--|
| Water         | %   | NEG      | NEG |  |  |  |  |  |
| Silicon       | ppm | <b>3</b> | O 1 |  |  |  |  |  |
| Sodium        | ppm | <b>0</b> | O 0 |  |  |  |  |  |
| Potassium     | ppm | <b>3</b> | 0   |  |  |  |  |  |
|               |     |          |     |  |  |  |  |  |

| WEA        | R METAL | S           |      |      |
|------------|---------|-------------|------|------|
| Iron       | ppm     | <b>66</b>   | O 29 | <br> |
| Copper     | ppm     | <b>20</b>   | O <1 | <br> |
| Lead       | ppm     | <b>1</b>    | O 0  | <br> |
| Tin        | ppm     | <b>O</b> <1 | 0    | <br> |
| Aluminum   | ppm     | <b>3</b>    | O <1 | <br> |
| Chromium   | ppm     | <b>O</b> <1 | O <1 | <br> |
| Molybdenum | ppm     | <b>1</b>    | O <1 | <br> |
| Nickel     | ppm     | <b>O</b> <1 | 0    | <br> |
| Titanium   | ppm     | <1          | 0    | <br> |
| Silver     | ppm     | 0           | 0    | <br> |
| Manganese  | ppm     | <b>1</b>    | O <1 | <br> |
| Vanadium   | ppm     | <1          | 0    | <br> |

| vanadium   | ppm | <1          | U     |  |  |  |  |
|------------|-----|-------------|-------|--|--|--|--|
| 0          |     |             |       |  |  |  |  |
| ADDITIVES  |     |             |       |  |  |  |  |
| Calcium    | ppm | <b>1314</b> | 733   |  |  |  |  |
| Magnesium  | ppm | <b>8</b>    | O 0   |  |  |  |  |
| Zinc       | ppm | <b>695</b>  | ○ 391 |  |  |  |  |
| Phosphorus | ppm | <b>1252</b> | 952   |  |  |  |  |
| Barium     | ppm | <b>2</b>    | O <1  |  |  |  |  |
| Boron      | ppm | <b>20</b>   | O 1   |  |  |  |  |