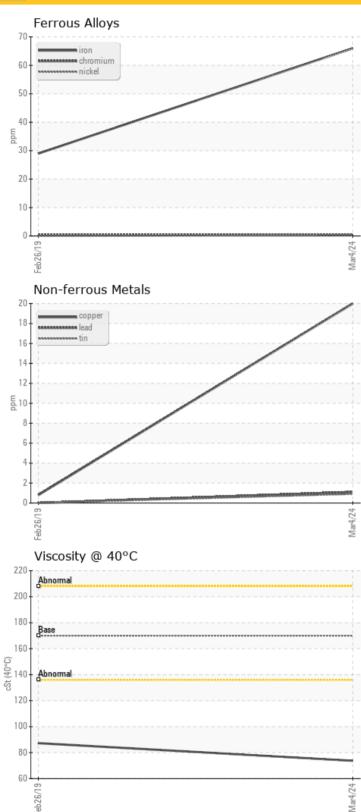

| Magnesium  | ppm | <b>8</b>    | O 0   |  |  |  |  |
| Zinc       | ppm | <b>695</b>  | ○ 391 |  |  |  |  |
| Phosphorus | ppm | <b>1252</b> | 952   |  |  |  |  |
| Barium     | ppm | <b>2</b>    | O <1  |  |  |  |  |
| Boron      | ppm | <b>20</b>   | O 1   |  |  |  |  |





#### AMERICAN STATE EQUIPMENT CO.

2400 NORTH 14TH AVENUE WAUSAU, WI US 54401

Contact: CHRIS BARTNIK cbartnik@amstate.com T: (715)675-6900 F: (715)675-9748

#### Diagnosis

Resample at the next service interval to monitor. All component wear rates are normal. There is no indication of any contamination in the component. The condition of the oil is acceptable for the time in service.

Depot: LEC0008
Unique No: 10943041
Signed: Jonathan Hester
Report Date: 28 Mar 2024

# CONSTRUCTION EQUIPMENT





#### **GRAPHS**