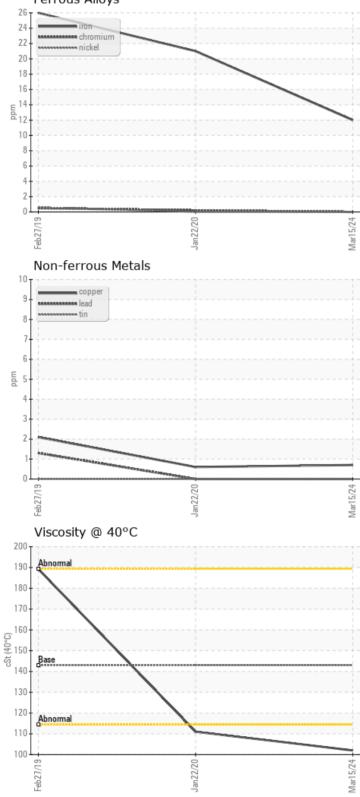

### **SAMPLE INFORMATION**

| Sample Number   | LH0244714   | LHMC158394  | LHMC146513  |  |
|-----------------|-------------|-------------|-------------|--|
| Sample Date     | 15 Mar 2024 | 22 Jan 2020 | 27 Feb 2019 |  |
| Machine Hours   | 13061       | 4209        | 2442        |  |
| Oil Hours       | 0           | 0           | 0           |  |
| Oil Changed     | Changed     | Changed     | Changed     |  |
| Sample Status   | NORMAL      | NORMAL      | NORMAL      |  |
|                 |             |             |             |  |
| OIL CONDITION   |             |             |             |  |
| Visc @ 40°C cSt | 0 102       | 0 111       | 189.2       |  |
|                 |             |             |             |  |

| Water     | %   | NEG  | NEG | NEG |  |
|-----------|-----|------|-----|-----|--|
| Silicon   | ppm | ○ <1 | 02  | 02  |  |
| Sodium    | ppm | ◯ <1 | 2   | 07  |  |
| Potassium | ppm | 0    | 06  | 6   |  |

|            | 14 14   | <b>U</b> - | 0 -  | • •  |  |
|------------|---------|------------|------|------|--|
| ~          |         |            |      |      |  |
| WE/        | AR META | LS         |      |      |  |
| Iron       | ppm     | 0 12       | 0 21 | 26   |  |
| Copper     | ppm     | 0 <1       | 0 <1 | 0 2  |  |
| Lead       | ppm     | 0          | 0 0  | 0 1  |  |
| Tin        | ppm     | 0          | 0    | 0    |  |
| Aluminum   | ppm     | 0          | ◯ <1 | 0    |  |
| Chromium   | ppm     | 0          | ○ <1 | ◯ <1 |  |
| Molybdenum | ppm     | 01         | 01   | 0    |  |
| Nickel     | ppm     | 0          | 0    | ◯ <1 |  |
| Titanium   | ppm     | 0          | 0    | 0    |  |
| Silver     | ppm     | 0          | 0    | <1   |  |
| Manganese  | ppm     | 0          | ○ <1 | 3    |  |
| Vanadium   | maa     | 0          | 0    | 0    |  |

|            | ITIVES |              |        |      |  |
|------------|--------|--------------|--------|------|--|
| Calcium    | ppm    | <b>0</b> 105 | 64     | 46   |  |
| Magnesium  | ppm    | 03           | 5      | <1   |  |
| Zinc       | ppm    | 0 44         | 38     | 25   |  |
| Phosphorus | ppm    | <b>0 291</b> | 0 1072 | 1315 |  |
| Barium     | ppm    | 0            | ○ <1   | 2    |  |
| Boron      | ppm    | 01           | 95     | 3    |  |

## **GRAPHS**

Report Id: MIDSHELH [WUSCAR] 06130083 (Generated: 03/29/2024 16:48:09) Rev: 1