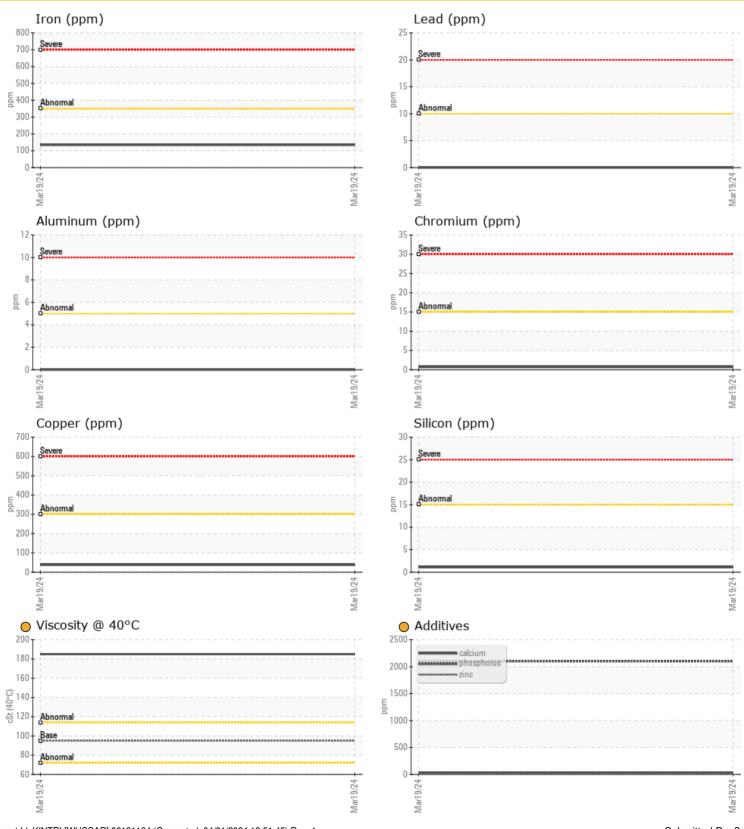

#### Diagnosis

Resample at the next service interval to monitor. All component wear rates are normal. There is no indication of any contamination in the oil. The oil viscosity is higher than normal. This plus the additive levels indicates the addition of a different brand, or type of oil. Confirm oil type.

#### **GRAPHS**