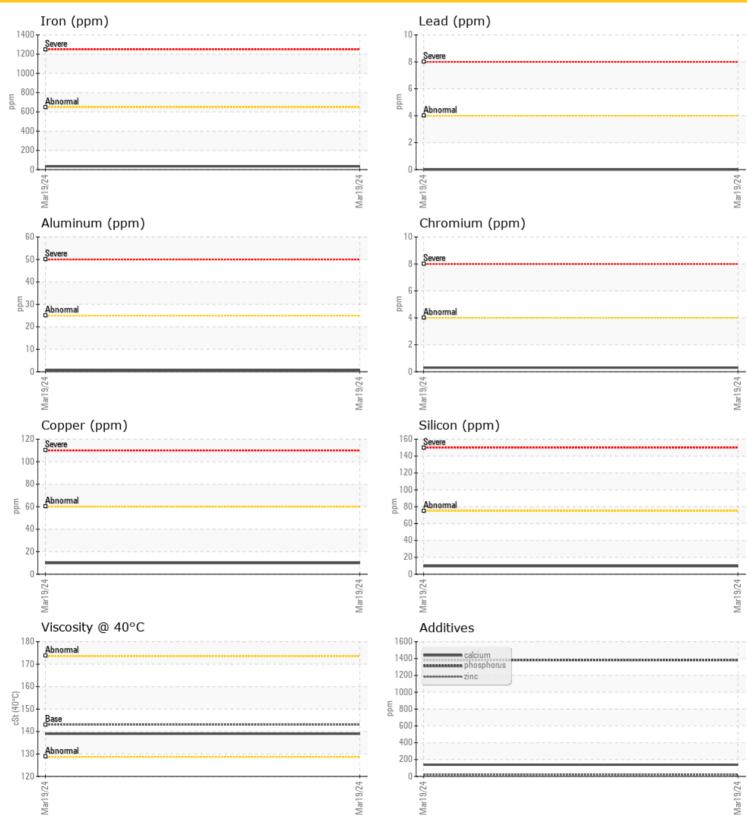

### LIEBHERR LH80M 1218-157090 - Rear Right Wheel Hub

Sample No: LH0282901

Oil Type: GEAR OIL SAE 80W90

| 5             |          |             |      |  |
|---------------|----------|-------------|------|--|
| SAMI          | PLE INFO | RMATION     |      |  |
| Sample Number |          | LH0282901   | <br> |  |
| Sample Date   |          | 19 Mar 2024 | <br> |  |
| Machine Hours |          | 545         | <br> |  |
| Oil Hours     |          | 0           | <br> |  |
| Oil Changed   |          | Not Changd  | <br> |  |
| Sample Status |          | NORMAL      | <br> |  |
|               |          |             |      |  |
| OILC          | ONDITIO  | N           |      |  |
| Visc @ 40°C   | cSt      | <b>139</b>  | <br> |  |
|               |          |             |      |  |
| CONT          | 'AMINAT  | ION         |      |  |

| CONTAMINATION |     |             |  |  |  |  |
|---------------|-----|-------------|--|--|--|--|
| Water         | %   | NEG         |  |  |  |  |
| Silicon       | ppm | <b>10</b>   |  |  |  |  |
| Sodium        | ppm | <b>2</b>    |  |  |  |  |
| Potassium     | ppm | <b>O</b> <1 |  |  |  |  |
|               |     |             |  |  |  |  |

| WEA        | R META | LS           |      |  |
|------------|--------|--------------|------|--|
| Iron       | ppm    | <b>34</b>    | <br> |  |
| Copper     | ppm    | <b>10</b>    | <br> |  |
| Lead       | ppm    | <b>0</b>     | <br> |  |
| Tin        | ppm    | <b>1</b>     | <br> |  |
| Aluminum   | ppm    | <b></b> <1   | <br> |  |
| Chromium   | ppm    | <b>○</b> <1  | <br> |  |
| Molybdenum | ppm    | <b>()</b> <1 | <br> |  |
| Nickel     | ppm    | <b>○</b> <1  | <br> |  |
| Titanium   | ppm    | <b>0</b>     | <br> |  |
| Silver     | ppm    | 0            | <br> |  |
| Manganese  | ppm    | <b>()</b> <1 | <br> |  |
| Vanadium   | ppm    | <1           | <br> |  |
|            |        |              |      |  |

| ADDITIVES  |     |             |  |  |  |  |
|------------|-----|-------------|--|--|--|--|
| Calcium    | ppm | <b>139</b>  |  |  |  |  |
| Magnesium  | ppm | <b>○</b> <1 |  |  |  |  |
| Zinc       | ppm | <b>19</b>   |  |  |  |  |
| Phosphorus | ppm | <b>1382</b> |  |  |  |  |
| Barium     | ppm | <b>0</b>    |  |  |  |  |
| Boron      | ppm | <b>3</b>    |  |  |  |  |

#### Diagnosis

Resample at the next service interval to monitor. All component wear rates are normal. There is no indication of any contamination in the oil. The condition of the oil is acceptable for the time in service.

#### **GRAPHS**