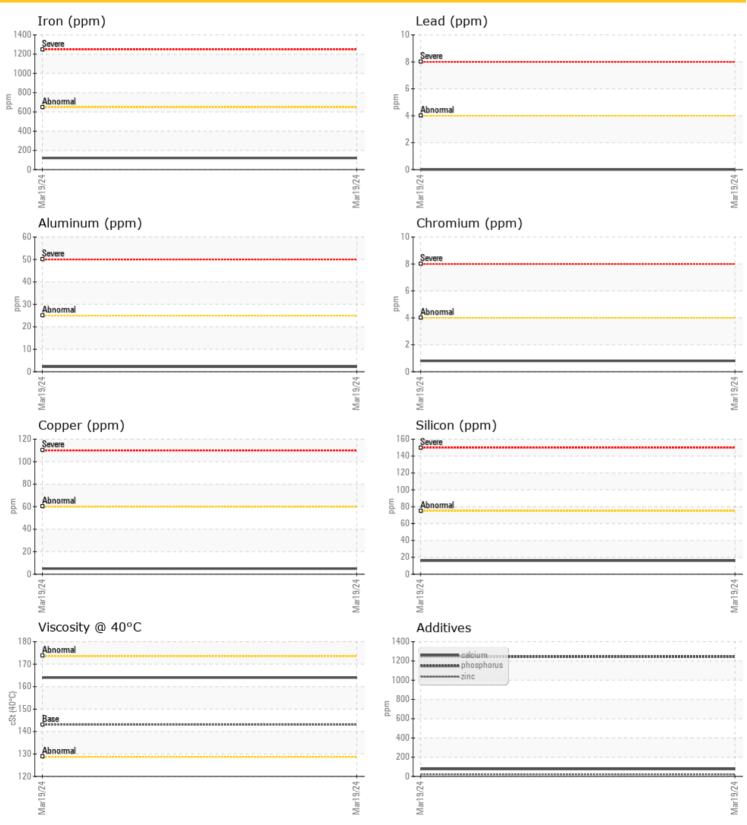

### **GRAPHS**

| CONTAMINATION |     |           |  |  |  |  |  |
|---------------|-----|-----------|--|--|--|--|--|
| Water         | %   | NEG       |  |  |  |  |  |
| Silicon       | ppm | <b>16</b> |  |  |  |  |  |
| Sodium        | ppm | <b>8</b>  |  |  |  |  |  |
| Potassium     | ppm | <b>1</b>  |  |  |  |  |  |
|               |     |           |  |  |  |  |  |

| WEA        | R METAL | .S           |      |  |
|------------|---------|--------------|------|--|
| Iron       | ppm     | <b>120</b>   | <br> |  |
| Copper     | ppm     | <b>5</b>     | <br> |  |
| Lead       | ppm     | <b>0</b>     | <br> |  |
| Tin        | ppm     | <b>2</b>     | <br> |  |
| Aluminum   | ppm     | <b>2</b>     | <br> |  |
| Chromium   | ppm     | <b>()</b> <1 | <br> |  |
| Molybdenum | ppm     | <b>()</b> <1 | <br> |  |
| Nickel     | ppm     | <b>()</b> <1 | <br> |  |
| Titanium   | ppm     | <b>0</b>     | <br> |  |
| Silver     | ppm     | 0            | <br> |  |
| Manganese  | ppm     | <b>2</b>     | <br> |  |
| Vanadium   | ppm     | <1           | <br> |  |
|            |         |              |      |  |

| Vanadium   | ppm | <1          |  |  |  |  |
|------------|-----|-------------|--|--|--|--|
|            |     |             |  |  |  |  |
| ADDITIVES  |     |             |  |  |  |  |
| Calcium    | ppm | <b>7</b> 6  |  |  |  |  |
| Magnesium  | ppm | <b>0</b>    |  |  |  |  |
| Zinc       | ppm | <b>21</b>   |  |  |  |  |
| Phosphorus | ppm | <b>1244</b> |  |  |  |  |
| Barium     | ppm | <b>0</b>    |  |  |  |  |
| Boron      | ppm | 0           |  |  |  |  |
|            |     |             |  |  |  |  |