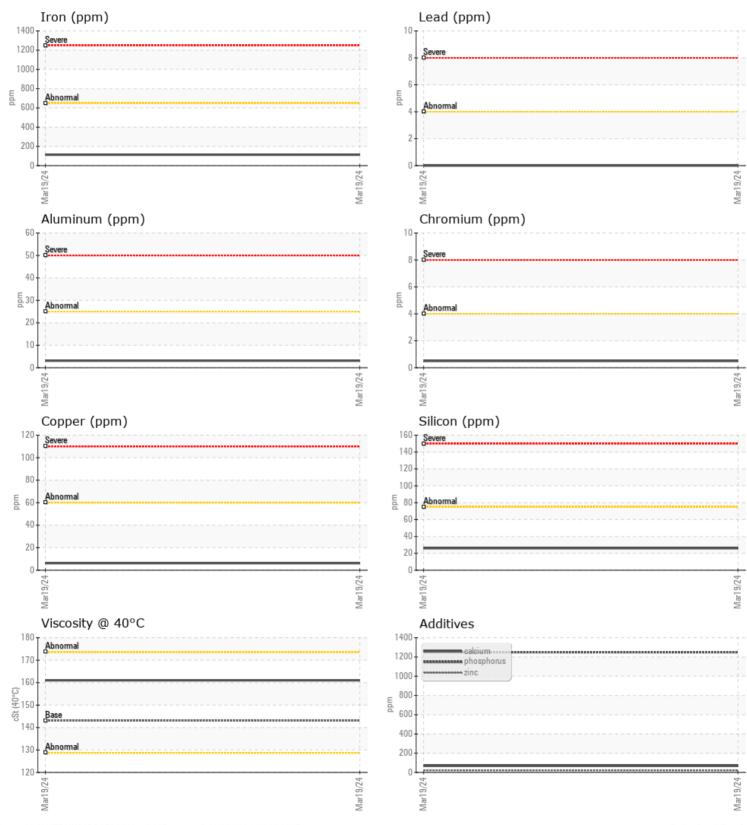

| CONTAMINATION |     |             |  |  |  |  |
|---------------|-----|-------------|--|--|--|--|
| Water         | %   | NEG         |  |  |  |  |
| Silicon       | ppm | <b>26</b>   |  |  |  |  |
| Sodium        | ppm | <b>8</b>    |  |  |  |  |
| Potassium     | ppm | <b>O</b> <1 |  |  |  |  |
|               |     |             |  |  |  |  |

| <b>₩EA</b> | R META | LS         |      |  |
|------------|--------|------------|------|--|
| Iron       | ppm    | <b>113</b> | <br> |  |
| Copper     | ppm    | <b>6</b>   | <br> |  |
| Lead       | ppm    | <b>0</b>   | <br> |  |
| Tin        | ppm    | <b>1</b>   | <br> |  |
| Aluminum   | ppm    | <b>3</b>   | <br> |  |
| Chromium   | ppm    | <1         | <br> |  |
| Molybdenum | ppm    | <1         | <br> |  |
| Nickel     | ppm    | ○ <1       | <br> |  |
| Titanium   | ppm    | <1         | <br> |  |
| Silver     | ppm    | 0          | <br> |  |
| Manganese  | ppm    | <b>2</b>   | <br> |  |
| Vanadium   | ppm    | <1         | <br> |  |
|            |        |            |      |  |

| variadium  | ppm | <           |  |  |  |  |
|------------|-----|-------------|--|--|--|--|
|            |     |             |  |  |  |  |
| ADDITIVES  |     |             |  |  |  |  |
| Calcium    | ppm | <b>68</b>   |  |  |  |  |
| Magnesium  | ppm | <b>0</b>    |  |  |  |  |
| Zinc       | ppm | <b>21</b>   |  |  |  |  |
| Phosphorus | ppm | <b>1249</b> |  |  |  |  |
| Barium     | ppm | <b>0</b>    |  |  |  |  |
| Boron      | ppm | <b>0</b> <1 |  |  |  |  |

#### **GRAPHS**