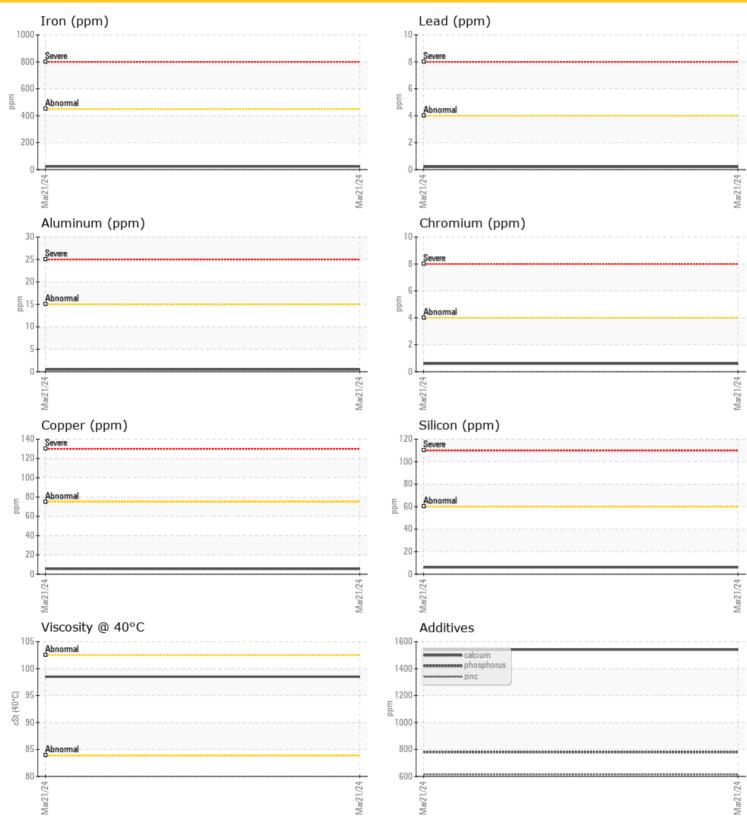

# CONTAMINATION Water % NEG -- -- -- Silicon ppm 6 -- -- -- Sodium ppm 10 -- -- -- Potassium ppm 1 -- -- --

| WEA        | R META | LS           |      |  |
|------------|--------|--------------|------|--|
| Iron       | ppm    | <b>23</b>    | <br> |  |
| Copper     | ppm    | <b>6</b>     | <br> |  |
| Lead       | ppm    | <1           | <br> |  |
| Tin        | ppm    | 2            | <br> |  |
| Aluminum   | ppm    | <b>()</b> <1 | <br> |  |
| Chromium   | ppm    |              | <br> |  |
| Molybdenum | ppm    | <1           | <br> |  |
| Nickel     | ppm    | <b>○</b> <1  | <br> |  |
| Titanium   | ppm    | 0            | <br> |  |
| Silver     | ppm    | 0            | <br> |  |
| Manganese  | ppm    | 2            | <br> |  |
| Vanadium   | ppm    | <1           | <br> |  |

| Titanium                     | ppm               | 0         | <br> |  |
|------------------------------|-------------------|-----------|------|--|
| Silver                       | ppm               | 0         | <br> |  |
| Manganese                    | ppm               | 2         | <br> |  |
| Vanadium                     | ppm               | <1        | <br> |  |
| ADD                          | ITIVES            |           |      |  |
|                              |                   |           |      |  |
| Calcium                      | ppm               | 1541      | <br> |  |
|                              |                   | 1541<br>3 | <br> |  |
| Calcium                      | ppm               | -         |      |  |
| Calcium<br>Magnesium         | ppm<br>ppm        | 3         | <br> |  |
| Calcium<br>Magnesium<br>Zinc | ppm<br>ppm<br>ppm | 3<br>615  | <br> |  |

### **GRAPHS**