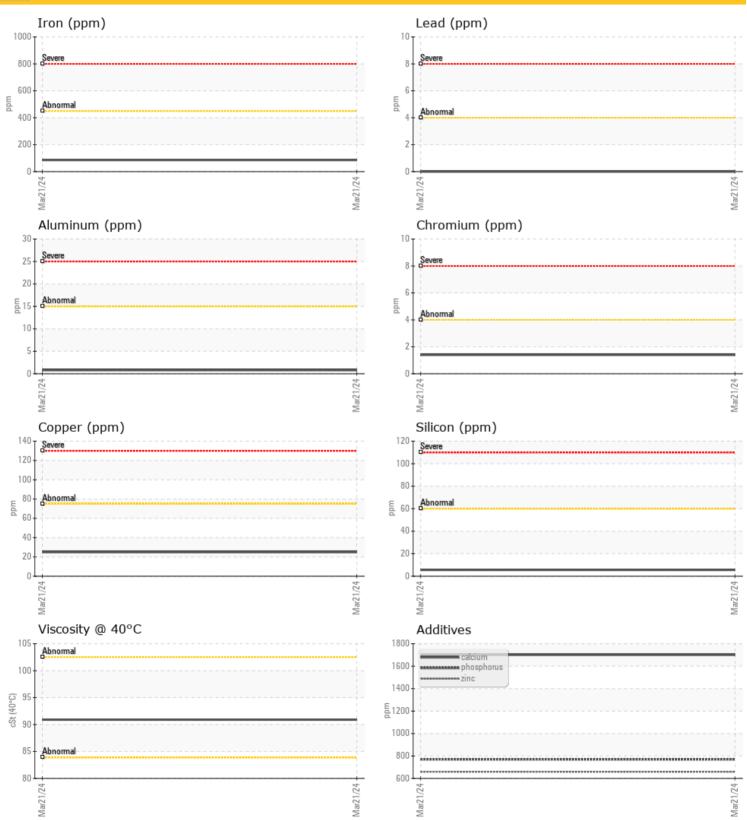

### **OIL CONDITION** Visc @ 40°C 90.9 CONTAMINATION Water **NEG** Silicon ppm **6** Sodium **18** ppm

| Potassium  | ppm           | <b>○</b> <1 | <br> |  |
|------------|---------------|-------------|------|--|
| <b>**</b>  |               |             |      |  |
| ₩EA        | R METAL       | 6           |      |  |
| THE TYPE   | IK IVIE I PAL | 13          |      |  |
| Iron       | ppm           | <b>86</b>   | <br> |  |
| Copper     | ppm           | <b>25</b>   | <br> |  |
| Lead       | ppm           | <b>0</b>    | <br> |  |
| Tin        | ppm           | 2           | <br> |  |
| Aluminum   | ppm           | <b></b> <1  | <br> |  |
| Chromium   | ppm           | <b>1</b>    | <br> |  |
| Molybdenum | ppm           | <1          | <br> |  |
| Nickel     | ppm           | <b>○</b> <1 | <br> |  |
| Titanium   | ppm           | <1          | <br> |  |
| Silver     | ppm           | 0           | <br> |  |
| Manganese  | ppm           | 2           | <br> |  |
| Vanadium   | ppm           | <1          | <br> |  |
|            |               |             |      |  |

| variaululli | ppiii | <b>SI</b> |  |  |  |  |  |  |
|-------------|-------|-----------|--|--|--|--|--|--|
|             |       |           |  |  |  |  |  |  |
| ADDITIVES   |       |           |  |  |  |  |  |  |
| Calcium     | ppm   | 1701      |  |  |  |  |  |  |
| Magnesium   | ppm   | 6         |  |  |  |  |  |  |
| Zinc        | ppm   | 659       |  |  |  |  |  |  |
| Phosphorus  | ppm   | 770       |  |  |  |  |  |  |
| Barium      | ppm   | 0         |  |  |  |  |  |  |
| Boron       | ppm   | 71        |  |  |  |  |  |  |

## **GRAPHS**