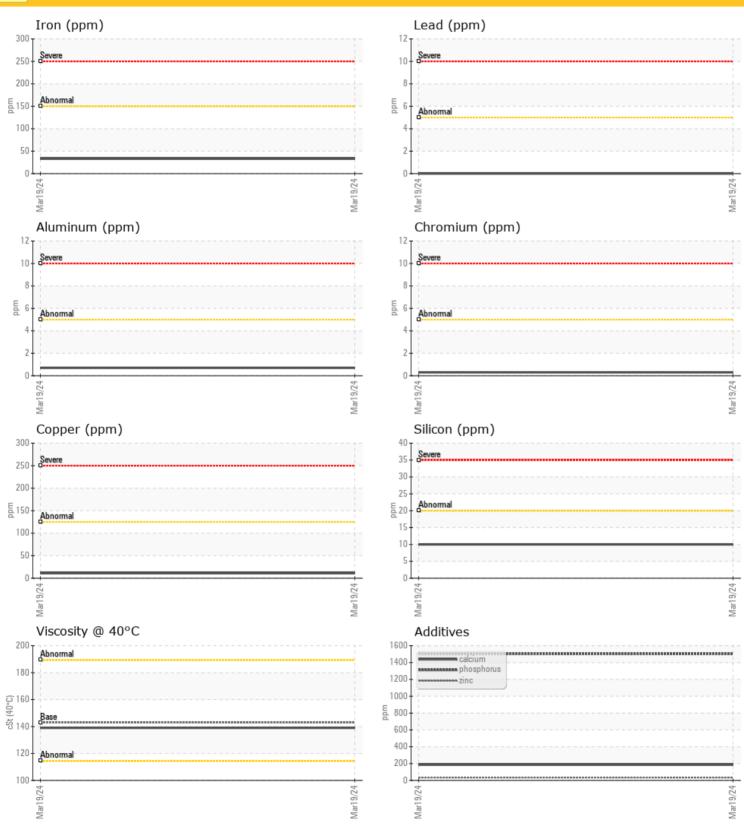

| CONTAMINATION |     |             |  |  |  |  |  |  |
|---------------|-----|-------------|--|--|--|--|--|--|
| Water         | %   | NEG         |  |  |  |  |  |  |
| Silicon       | ppm | <b>10</b>   |  |  |  |  |  |  |
| Sodium        | ppm | <b>4</b>    |  |  |  |  |  |  |
| Potassium     | ppm | <b>0</b> <1 |  |  |  |  |  |  |
|               |     |             |  |  |  |  |  |  |

| Ø WE       | AR META | 16           |      |  |
|------------|---------|--------------|------|--|
| W VV EA    | AR MEIA | LJ           |      |  |
| Iron       | ppm     | <b>33</b>    | <br> |  |
| Copper     | ppm     | <b>11</b>    | <br> |  |
| Lead       | ppm     | <b>0</b>     | <br> |  |
| Tin        | ppm     | <b>2</b>     | <br> |  |
| Aluminum   | ppm     | <b>()</b> <1 | <br> |  |
| Chromium   | ppm     | <b>○</b> <1  | <br> |  |
| Molybdenum | ppm     | <b>1</b>     | <br> |  |
| Nickel     | ppm     | <b>O</b> <1  | <br> |  |
| Titanium   | ppm     | 0            | <br> |  |
| Silver     | ppm     | 0            | <br> |  |
| Manganese  | ppm     | <b>1</b>     | <br> |  |
| Vanadium   | ppm     | <1           | <br> |  |
|            |         |              |      |  |

| ADDITIVES  |     |             |  |  |  |  |
|------------|-----|-------------|--|--|--|--|
| Calcium    | ppm | <b>186</b>  |  |  |  |  |
| Magnesium  | ppm | <b>0</b> <1 |  |  |  |  |
| Zinc       | ppm | <b>34</b>   |  |  |  |  |
| Phosphorus | ppm | <b>1503</b> |  |  |  |  |
| Barium     | ppm | <b>0</b>    |  |  |  |  |
| Boron      | ppm | <b>6</b>    |  |  |  |  |

#### **GRAPHS**