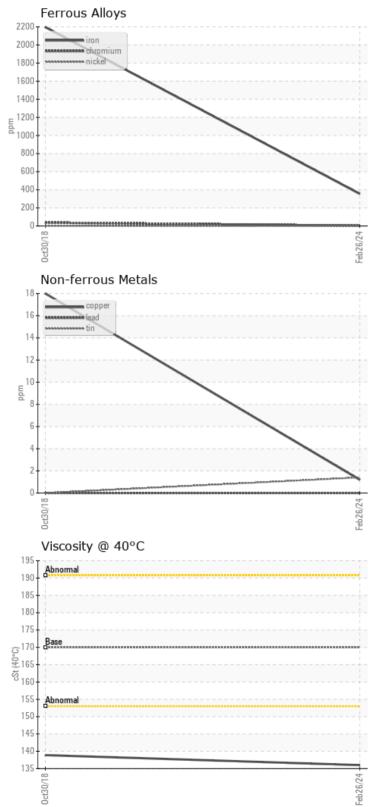

## SAMPLE INFORMATION

| Sample Number |         | LH0273343   | LHMC123941  | <br> |
|---------------|---------|-------------|-------------|------|
| Sample Date   |         | 26 Feb 2024 | 30 Oct 2018 | <br> |
| Machine Hours |         | 20859       | 14366       | <br> |
| Oil Hours     |         | 1000        | 0           | <br> |
| Oil Changed   |         | Changed     | Changed     | <br> |
| Sample Status |         | NORMAL      | SEVERE      | <br> |
|               |         |             |             |      |
| OIL CO        | NDITION |             |             |      |
| Visc @ 40°C   | cSt     | 136         | 138.9       | <br> |
| <b>11</b>     |         |             |             |      |

| Ä          |                 |             |      |      |
|------------|-----------------|-------------|------|------|
| WEA        | <b>R</b> METALS |             |      |      |
| Iron       | -               | 0 355       | 2197 |      |
| -          | ppm             | -           | -    | <br> |
| Copper     | ppm             | 01          | 0 18 | <br> |
| Lead       | ppm             | 0 🔘         | 0    | <br> |
| Tin        | ppm             | 1           | 0    | <br> |
| Aluminum   | ppm             | <b>○</b> <1 | 0 10 | <br> |
| Chromium   | ppm             | 02          | 0 37 | <br> |
| Molybdenum | ppm             | 0 33        | 175  | <br> |
| Nickel     | ppm             | <b>○</b> <1 | 0 2  | <br> |
| Titanium   | ppm             | 0           | <1   | <br> |
| Silver     | ppm             | 0           | 0    | <br> |
| Manganese  | ppm             | <b>3</b>    | 24   | <br> |
| Vanadium   | ppm             | <1          | 0    | <br> |

## Diagnosis

Resample at the next service interval to monitor.All component wear rates are normal. There is no indication of any contamination in the oil. The condition of the oil is acceptable for the time in service.