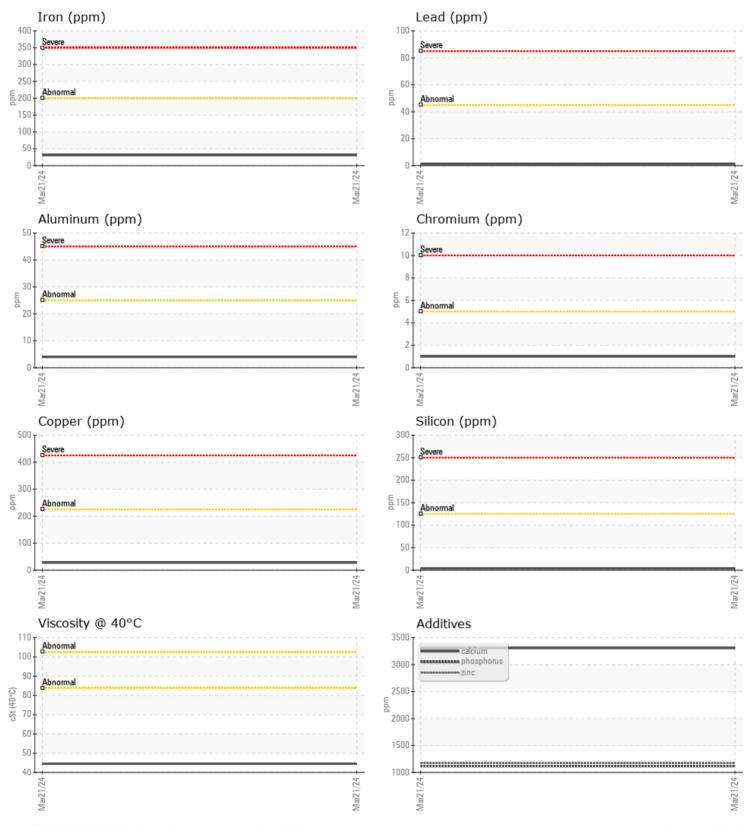

# CONTAMINATION Water % NEG -- -- -- Silicon ppm 4 -- -- -- Sodium ppm 51 -- -- -- Potassium ppm 4 -- -- --

| (O) VALE A |                |             |      |  |
|------------|----------------|-------------|------|--|
| ₩ WE       | <b>AR META</b> | LS          |      |  |
| Iron       | nnm            | <b>3</b> 1  |      |  |
| IIOII      | ppm            |             | <br> |  |
| Copper     | ppm            | <b>28</b>   | <br> |  |
| Lead       | ppm            | <b>1</b>    | <br> |  |
| Tin        | ppm            | <b>3</b>    | <br> |  |
| Aluminum   | ppm            | <b>4</b>    | <br> |  |
| Chromium   | ppm            | <b>1</b>    | <br> |  |
| Molybdenum | ppm            | 2           | <br> |  |
| Nickel     | ppm            | <b>○</b> <1 | <br> |  |
| Titanium   | ppm            | <1          | <br> |  |
| Silver     | ppm            | <b>0</b>    | <br> |  |
| Manganese  | ppm            | 35          | <br> |  |
| Vanadium   | ppm            | <1          | <br> |  |

| Manganese  | ррш | ან   |  |  |  |  |
|------------|-----|------|--|--|--|--|
| Vanadium   | ppm | <1   |  |  |  |  |
|            |     |      |  |  |  |  |
| ADDITIVES  |     |      |  |  |  |  |
| Calcium    | ppm | 3308 |  |  |  |  |
| Magnesium  | ppm | 9    |  |  |  |  |
| Zinc       | ppm | 1170 |  |  |  |  |
| Phosphorus | ppm | 1116 |  |  |  |  |
| Barium     | ppm | 0    |  |  |  |  |
| Boron      | ppm | 5    |  |  |  |  |

### **GRAPHS**