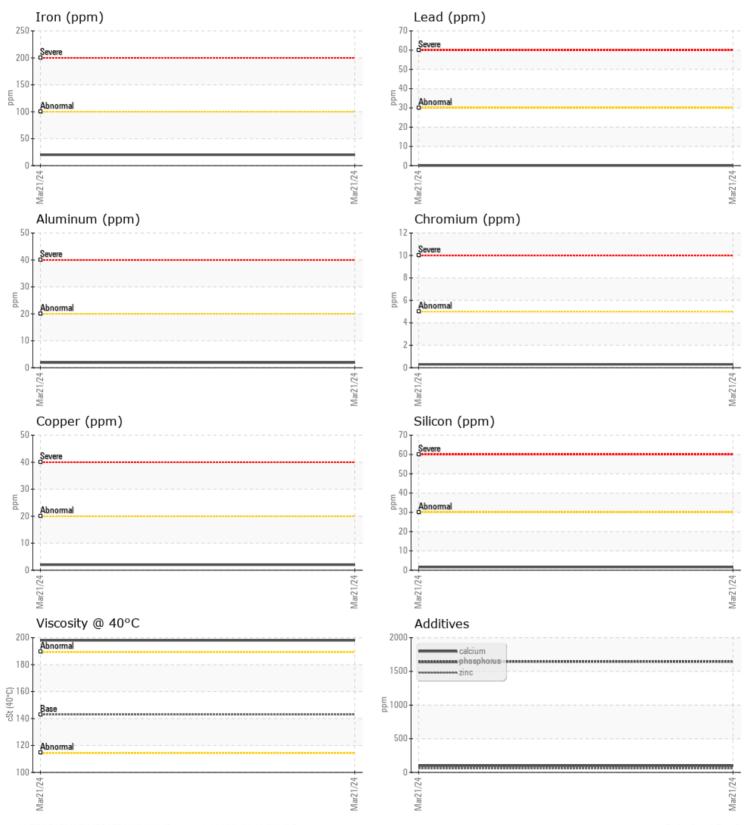

#### **GRAPHS**

### 

| CONTAMINATION |     |          |  |  |  |  |  |
|---------------|-----|----------|--|--|--|--|--|
| Water         | %   | NEG      |  |  |  |  |  |
| Silicon       | ppm | <b>2</b> |  |  |  |  |  |
| Sodium        | ppm | <b>2</b> |  |  |  |  |  |
| Potassium     | ppm | <b>2</b> |  |  |  |  |  |
|               |     |          |  |  |  |  |  |

| (O) WE     | AR META | 16           |      |  |
|------------|---------|--------------|------|--|
| W VV EA    | AR MEIA | LJ           |      |  |
| Iron       | ppm     | <b>20</b>    | <br> |  |
| Copper     | ppm     | <b>2</b>     | <br> |  |
| Lead       | ppm     | <b>0</b>     | <br> |  |
| Tin        | ppm     | <b>O</b> <1  | <br> |  |
| Aluminum   | ppm     | <b>2</b>     | <br> |  |
| Chromium   | ppm     | <b>O</b> <1  | <br> |  |
| Molybdenum | ppm     | <b>()</b> <1 | <br> |  |
| Nickel     | ppm     | <b>0</b>     | <br> |  |
| Titanium   | ppm     | <1           | <br> |  |
| Silver     | ppm     | 0            | <br> |  |
| Manganese  | ppm     | <b>2</b>     | <br> |  |
| Vanadium   | ppm     | 0            | <br> |  |
|            |         |              |      |  |

| ADDITIVES  |     |             |  |  |  |  |
|------------|-----|-------------|--|--|--|--|
| Calcium    | ppm | <b>98</b>   |  |  |  |  |
| Magnesium  | ppm | <b>2</b>    |  |  |  |  |
| Zinc       | ppm | <b>58</b>   |  |  |  |  |
| Phosphorus | ppm | <b>1646</b> |  |  |  |  |
| Barium     | ppm | <b>0</b>    |  |  |  |  |
| Boron      | ppm | <b>4</b>    |  |  |  |  |

#### Diagnosis

Resample at the next service interval to monitor. The fluid was not specified, however, a fluid match indicates that this fluid is (GENERIC) GEAR OIL SAE 80W90. Please confirm.

All component wear rates are normal. There is no indication of any contamination in the oil. The condition of the oil is acceptable for the time in service.