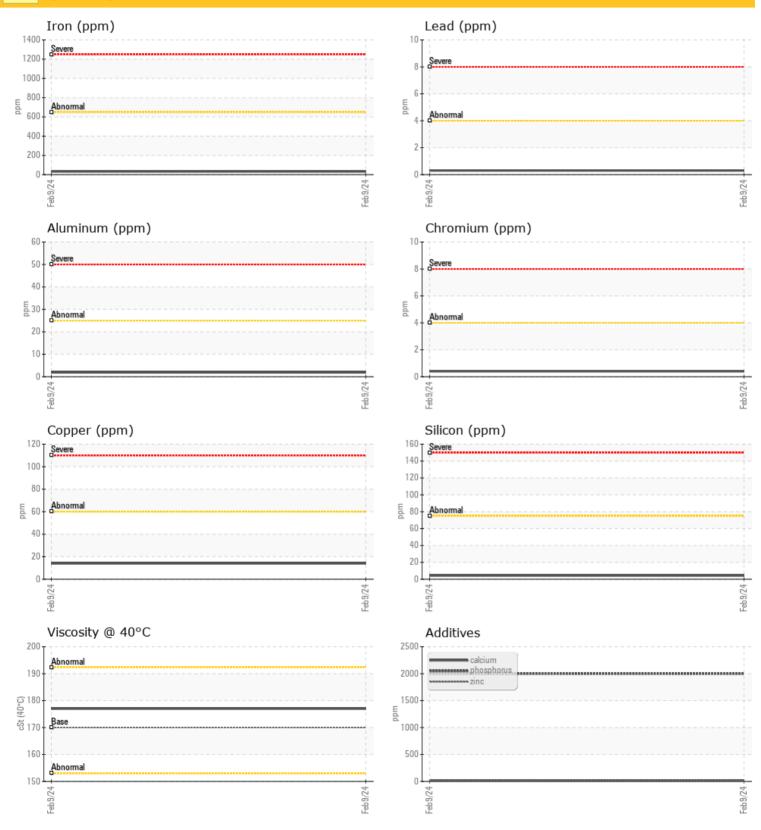

**OIL CONDITION** 

...

| isc | @ | 40° | С |
|-----|---|-----|---|
|     |   |     |   |

| ; | cSt | 0 177 |
|---|-----|-------|
|   |     |       |
|   |     |       |

| Water     | %   | NEG |  |  |  |
|-----------|-----|-----|--|--|--|
| Silicon   | ppm | 04  |  |  |  |
| Sodium    | ppm | 01  |  |  |  |
| Potassium | ppm | 02  |  |  |  |

| <b>A</b>   |               |                  |      |  |
|------------|---------------|------------------|------|--|
| WF/        | <b>R</b> META | LS               |      |  |
|            |               |                  |      |  |
| Iron       | ppm           | 0 32             | <br> |  |
| Copper     | ppm           | 0 14             | <br> |  |
| Lead       | ppm           | <b>○</b> <1      | <br> |  |
| Tin        | ppm           | <mark></mark> <1 | <br> |  |
| Aluminum   | ppm           | 0 2              | <br> |  |
| Chromium   | ppm           | <mark></mark> <1 | <br> |  |
| Molybdenum | ppm           | <b>○</b> <1      | <br> |  |
| Nickel     | ppm           | <b>○</b> <1      | <br> |  |
| Titanium   | ppm           | <b>○</b> <1      | <br> |  |
| Silver     | ppm           | 0                | <br> |  |
| Manganese  | ppm           | 02               | <br> |  |
| Vanadium   | ppm           | 0                | <br> |  |

|            | ITIVES |             |      |  |
|------------|--------|-------------|------|--|
| Calcium    | ppm    | <b>0</b> 15 | <br> |  |
| Magnesium  | ppm    | 01          | <br> |  |
| Zinc       | ppm    | 0 20        | <br> |  |
| Phosphorus | ppm    | ◯ 2000      | <br> |  |
| Barium     | ppm    | 0 55        | <br> |  |
| Boron      | ppm    | 0 14        | <br> |  |

## Diagnosis

Resample at the next service interval to monitor.All component wear rates are normal. There is no indication of any contamination in the oil. The condition of the oil is acceptable for the time in service.