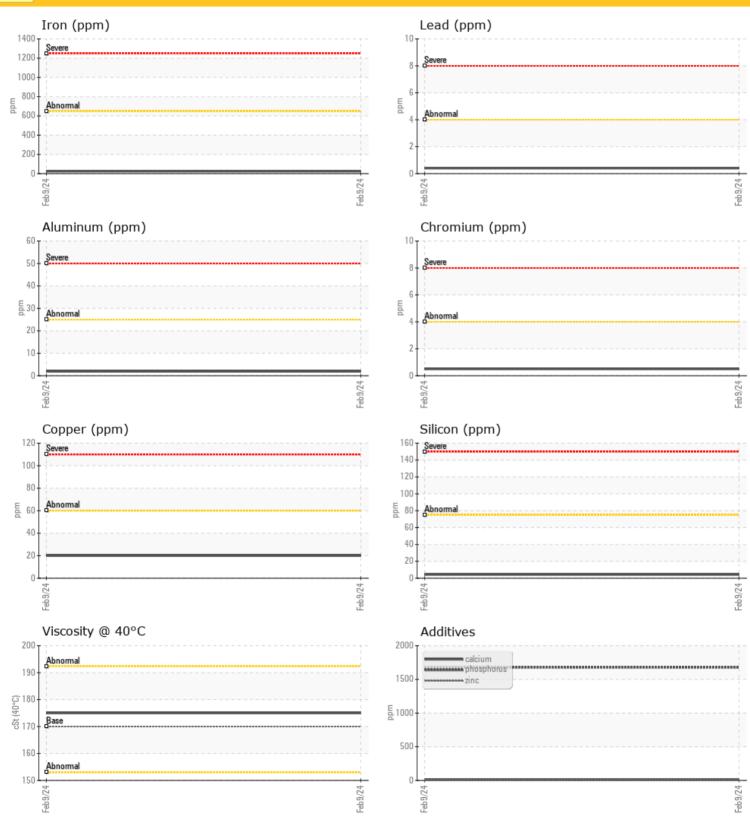

## **GRAPHS**

## Diagnosis

Resample at the next service interval to monitor. All component wear rates are normal. There is no indication of any contamination in the oil. The condition of the oil is acceptable for the time in service.