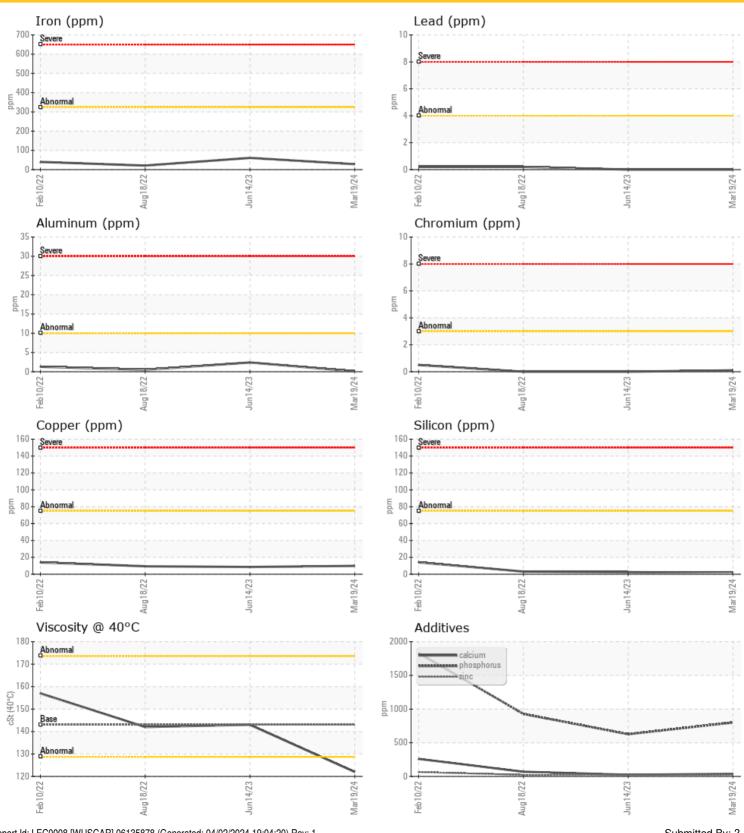

### **GRAPHS**

## **CONSTRUCTION EQUIPMENT**

Sample No: LH0217924

Oil Type: GEAR OIL SAE 80W90

| 5             |           |             |             |             |             |
|---------------|-----------|-------------|-------------|-------------|-------------|
| SAMI          | PLE INFOR | MATION      |             |             |             |
| Sample Number |           | LH0217924   | LH0217912   | LH0217900   | LH0200597   |
| Sample Date   |           | 19 Mar 2024 | 14 Jun 2023 | 18 Aug 2022 | 10 Feb 2022 |
| Machine Hours |           | 3007        | 1990        | 997         | 4749        |
| Oil Hours     |           | 0           | 0           | 0           | 0           |
| Oil Changed   |           | Changed     | Changed     | Changed     | Changed     |
| Sample Status |           | NORMAL      | NORMAL      | NORMAL      | NORMAL      |
|               |           |             |             |             |             |
| OIL C         | ONDITION  | l           |             |             |             |
| Visc @ 40°C   | cSt       | <b>122</b>  | O 143       | O 142       | O 157       |
|               |           |             |             |             |             |
| CONTAMINATION |           |             |             |             |             |

| CONT      | CONTAMINATION |          |     |      |      |  |
|-----------|---------------|----------|-----|------|------|--|
| Water     | %             | NEG      | NEG | NEG  | NEG  |  |
| Silicon   | ppm           | <b>2</b> | O 2 |      | O 14 |  |
| Sodium    | ppm           | <b>3</b> |     | O 2  | ○ 3  |  |
| Potassium | ppm           | <b>3</b> |     | O <1 | O 2  |  |
|           |               |          |     |      |      |  |

| WEA        | R METALS |             |      |          |           |
|------------|----------|-------------|------|----------|-----------|
| Iron       | ppm      | <b>28</b>   | O 61 | O 21     | <b>40</b> |
| Copper     | ppm      | <b>10</b>   | 0 8  | <b>9</b> | O 14      |
| Lead       | ppm      | <b>0</b>    | O 0  | O <1     | O <1      |
| Tin        | ppm      | <b>0</b>    | 0    | 0        | O <1      |
| Aluminum   | ppm      | ○ <1        | O 2  | O <1     | O 1       |
| Chromium   | ppm      | <b>○</b> <1 | 0    | 0        | O <1      |
| Molybdenum | ppm      | <b>0</b>    | 0    | <b>1</b> | <b>6</b>  |
| Nickel     | ppm      | <b>○</b> <1 | 0    | O <1     | O <1      |
| Titanium   | ppm      | <1          | 0    | 0        | <1        |
| Silver     | ppm      | 0           | 0    | <1       | 0         |
| Manganese  | ppm      | <b>1</b>    | O 1  | O <1     | O 2       |
| Vanadium   | ppm      | 0           | 0    | 0        | 0         |

| Vanadium   | ppm     | 0         | 0          | 0          | 0          |
|------------|---------|-----------|------------|------------|------------|
|            |         |           |            |            |            |
| ADD        | DITIVES |           |            |            |            |
| Calcium    | ppm     | <b>38</b> | O 24       | <b>6</b> 9 | <b>260</b> |
| Magnesium  | ppm     | <b>10</b> | <b>3</b>   | <b>3</b>   | O 2        |
| Zinc       | ppm     | <b>23</b> | <b>2</b> 4 | O 22       | O 65       |
| Phosphorus | ppm     | ○ 800     | O 626      | 928        | O 1832     |
| Barium     | ppm     | <b>0</b>  | <b>5</b>   | O 0        | O 0        |
| Boron      | ppm     | <1        | <b>O</b> 4 | O 5        | <b>6</b>   |
|            |         |           |            |            |            |