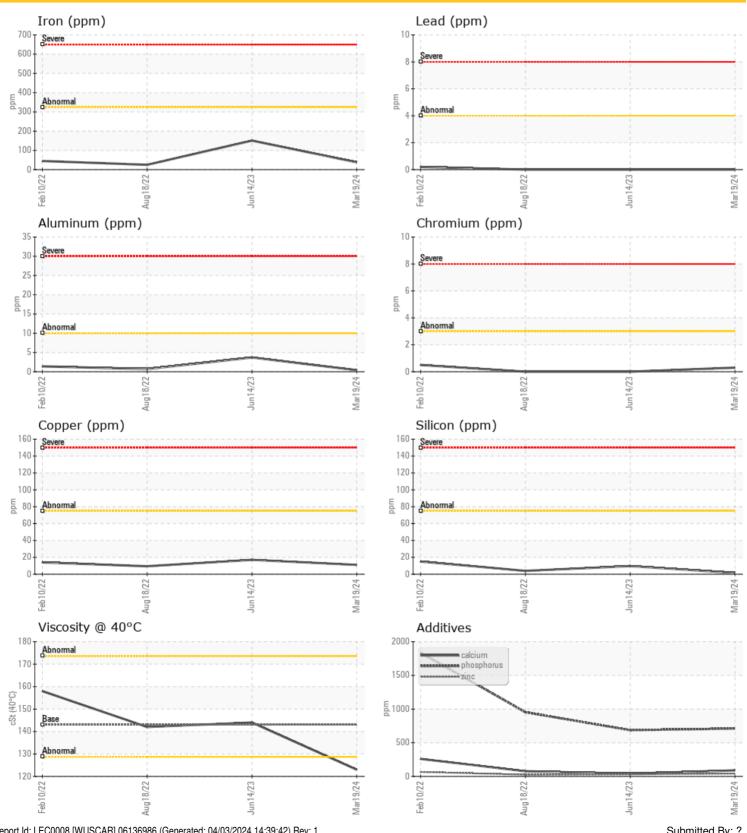

#### **GRAPHS**

Diagnosis

| Silicon     | ppm | <b>2</b>    | <b>10</b> | <b>4</b>  | O 15      |  |  |
|-------------|-----|-------------|-----------|-----------|-----------|--|--|
| Sodium      | ppm | <b>3</b>    | O 10      | <b>3</b>  | <b>3</b>  |  |  |
| Potassium   | ppm | <b>1</b>    | <b>4</b>  | O 0       | O 2       |  |  |
|             |     |             |           |           |           |  |  |
| WEAR METALS |     |             |           |           |           |  |  |
| Iron        | ppm | <b>38</b>   | O 151     | <b>25</b> | <b>45</b> |  |  |
| Copper      | ppm | <b>11</b>   | <b>17</b> | <b>9</b>  | O 14      |  |  |
| Lead        | ppm | <b>0</b>    | O 0       | O 0       | O <1      |  |  |
| Tin         | ppm | <b>0</b> <1 | O 0       | O 0       | O <1      |  |  |
| Aluminum    | ppm | <b>0</b> <1 | <b>4</b>  | O <1      | <b>1</b>  |  |  |
| Chromium    | ppm | <b>0</b> <1 | O 0       | O 0       | O <1      |  |  |
| Molybdenum  | ppm | <b>0</b> <1 | O 0       | <b>1</b>  | <b>6</b>  |  |  |
| Nickel      | ppm | <b>0</b>    | O 0       | O 0       | O <1      |  |  |
| Titanium    | ppm | <1          | 0         | 0         | <1        |  |  |
| Silver      | ppm | 0           | 0         | <1        | 0         |  |  |
| Manganese   | ppm | <b>1</b>    | O 2       | O <1      | 02        |  |  |

| ADDITIVES  |     |            |           |           |             |  |
|------------|-----|------------|-----------|-----------|-------------|--|
| Calcium    | ppm | <b>90</b>  | <b>40</b> | <b>77</b> | O 260       |  |
| Magnesium  | ppm | <b>5</b>   | ○ 3       | <b>4</b>  | O 2         |  |
| Zinc       | ppm | <b>42</b>  | ○ 31      | O 25      | O 66        |  |
| Phosphorus | ppm | <b>710</b> | O 686     | 953       | <b>1837</b> |  |
| Barium     | ppm | <b>0</b>   | <b>4</b>  | O 0       | 0           |  |
| Boron      | ppm | <b>3</b>   | 0         | O 4       | <b>6</b>    |  |

### LIEBHERR LH50 1216-130389 - Rear Left Wheel Hub

Sample No: LH0217923

Vanadium

ppm

Oil Type: GEAR OIL SAE 80W90

| <b>A</b>      |                 |             |             |             |             |  |
|---------------|-----------------|-------------|-------------|-------------|-------------|--|
| U SAM         | <b>PLE INFO</b> | ORMATION    |             |             |             |  |
| Sample Number |                 | LH0217923   | LH0217911   | LH0217899   | LH0200592   |  |
| Sample Date   |                 | 19 Mar 2024 | 14 Jun 2023 | 18 Aug 2022 | 10 Feb 2022 |  |
| Machine Hours |                 | 3007        | 1990        | 997         | 488         |  |
| Oil Hours     |                 | 0           | 0           | 0           | 0           |  |
| Oil Changed   |                 | Changed     | Changed     | Changed     | N/A         |  |
| Sample Status |                 | NORMAL      | NORMAL      | NORMAL      | NORMAL      |  |
|               |                 |             |             |             |             |  |
| OIL CONDITION |                 |             |             |             |             |  |
| Visc @ 40°C   | cSt             | <b>123</b>  | O 144       | O 142       | <b>158</b>  |  |
|               |                 |             |             |             |             |  |
| CONTAMINATION |                 |             |             |             |             |  |
| Water         | %               | NEG         | NEG         | NEG         | NEG         |  |