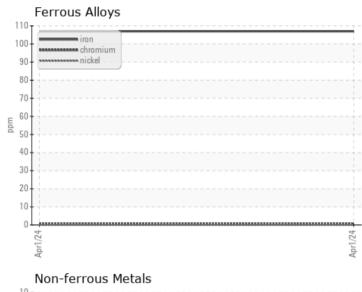

6 (S/N 064310-1755) - Gearbox

Sample No: LH0264578

**Additives** 

mqq

ppm

ppm

ppm

ppm

ppm

Calcium

Zinc

Barium

Boron

Magnesium

Phosphorus

Oil Type: LIEBHERR HYDRAULIC-GEAR ATF





#### LIEBHERR EQUIPMENT SOURCE

8200 FAYETTEVILLE ROAD RALEIGH, NC

US 27603

Contact: TAYLOR BLALOCK taylor.blalock@liebherr.com

T: (757)718-0491 F: (919)329-0084

#### Diagnosis

Resample at the next service interval to monitor. All component wear rates are normal. There is no indication of any contamination in the oil. The condition of the oil is acceptable for the time in service.

Depot:LIEBHERRNCUnique No:10957210Signed:Sean FeltonReport Date:05 Apr 2024

Submitted By: TAYLOR BLALOCK

**243** 

 $\bigcirc$  0

**37** 

**178** 

**3** 

**68** 

# CONSTRUCTION EQUIPMENT





### **Graphs**