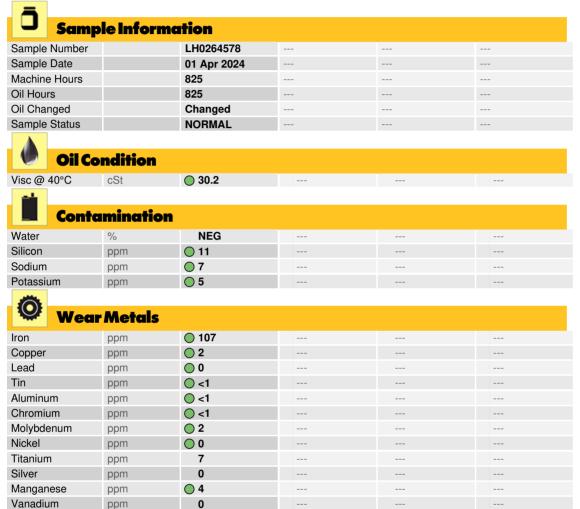

## LIEBHERR L546 L546 (S/N 064310-1755) - Gearbox

Sample No: LH0264578

**Additives** 

mqq

ppm

ppm

ppm

ppm

#### Diagnosis

Resample at the next service interval to monitor. All component wear rates are normal. There is no indication of any contamination in the oil. The condition of the oil is acceptable for the time in service.