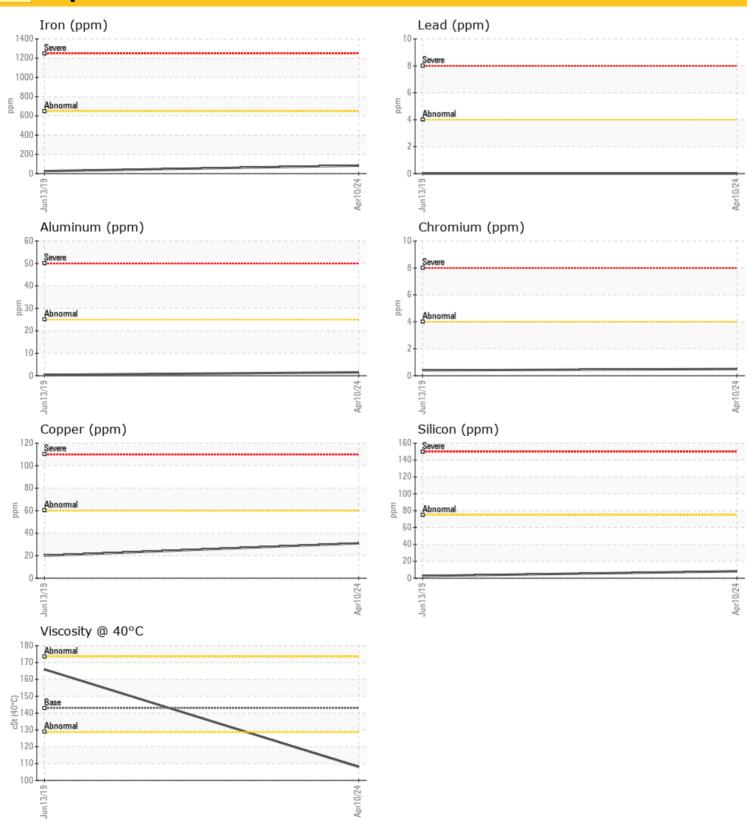

**Oil Condition** 

Visc @ 40°C .

...

# cSt

0 108

| Cont      | aminatio | n           |      |      |
|-----------|----------|-------------|------|------|
| Water     | %        | NEG         | NEG  | <br> |
| Silicon   | ppm      | 08          | 03   | <br> |
| Sodium    | ppm      | <b>○</b> <1 | 01   | <br> |
| Potassium | ppm      | 0 9         | ○ 10 | <br> |

166

| Ä          |                        |                         |      |      |
|------------|------------------------|-------------------------|------|------|
| Wea        | ı <mark>r Metal</mark> | S                       |      |      |
| Iron       | ppm                    | 83                      | 0 26 | <br> |
| Copper     | ppm                    | 0 31                    | 0 20 | <br> |
| Lead       | ppm                    | 0                       | 00   | <br> |
| Tin        | ppm                    | <ul><li>&lt;1</li></ul> | 00   | <br> |
| Aluminum   | ppm                    | 2                       | ◯ <1 | <br> |
| Chromium   | ppm                    | ◯ <1                    | ◯ <1 | <br> |
| Molybdenum | ppm                    | 08                      | 3    | <br> |
| Nickel     | ppm                    | 0                       | 01   | <br> |
| Titanium   | ppm                    | ◯ <1                    | 0    | <br> |
| Silver     | ppm                    | 0                       | 0    | <br> |
| Manganese  | ppm                    | <b>○</b> <1             | <1   | <br> |
| Vanadium   | ppm                    | 0                       | <1   | <br> |

Depot: AMELAP Unique No: 10981419 Signed: Sean Felton **Report Date:** 19 Apr 2024 Contact/Location: SERVICE MANAGER - AMELAP

**Graphs** 