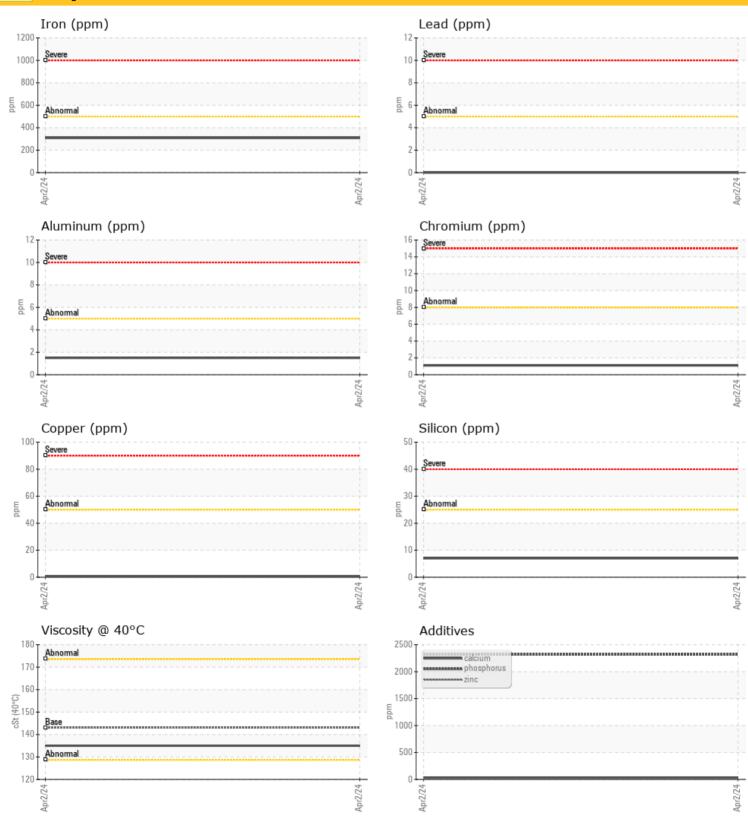

**Oil Condition** 

Visc @ 40°C

# cSt

| <b>Con</b> | ntaminatio | n   |      |  |
|------------|------------|-----|------|--|
| Water      | %          | NEG | <br> |  |
| Silicon    | ppm        | 07  | <br> |  |
| Sodium     | ppm        | 03  | <br> |  |
| Potassium  | ppm        | 0 5 | <br> |  |

| Ä          |          |              |      |  |
|------------|----------|--------------|------|--|
| Wea Wea    | r Metals |              |      |  |
|            |          |              |      |  |
| Iron       | ppm      | <b>O</b> 309 | <br> |  |
| Copper     | ppm      | <b>○</b> <1  | <br> |  |
| Lead       | ppm      | 0            | <br> |  |
| Tin        | ppm      | <1           | <br> |  |
| Aluminum   | ppm      | 0 2          | <br> |  |
| Chromium   | ppm      | 01           | <br> |  |
| Molybdenum | ppm      | 01           | <br> |  |
| Nickel     | ppm      | 0 0          | <br> |  |
| Titanium   | ppm      | <1           | <br> |  |
| Silver     | ppm      | 0            | <br> |  |
| Manganese  | ppm      | <b>3</b>     | <br> |  |
| Vanadium   | ppm      | 0            | <br> |  |

0 **Additives** Calcium ppm 0 27 Magnesium ppm 05 Zinc 013 ppm Phosphorus ppm 0 2318 Barium ○ <1 ppm Boron 359 ppm

### Diagnosis

Resample at the next service interval to monitor. The fluid was not specified, however, a fluid match indicates that this fluid is (GENERIC) GEAR OIL SAE 80W90. Please confirm.

All component wear rates are normal. There is no indication of any contamination in the oil. The condition of the oil is acceptable for the time in service.

# CONSTRUCTION EQUIPMENT

**Graphs** 

Contact/Location: RYAN WISE - SIMCHIIL Page 2 of 2