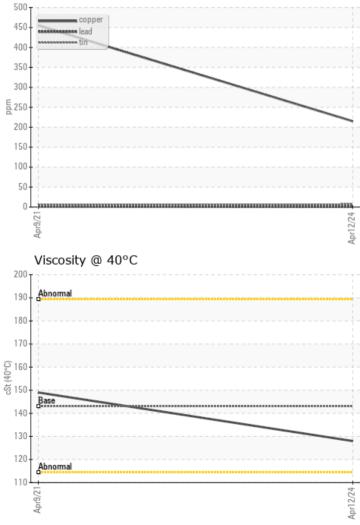

#### **Contamination** Water % NEG 2.35 Silicon $\bigcirc 5$ ppm 03 Sodium ◯ <1 0 < 1 ppm Potassium ppm 03 2

| Wea        | r Metals |             |       |      |
|------------|----------|-------------|-------|------|
| Iron       | ppm      | <b>438</b>  | 902   | <br> |
| Copper     | ppm      | 0 215       | 0 455 | <br> |
| Lead       | ppm      | <b>○</b> <1 | 01    | <br> |
| Tin        | ppm      | 07          | 5     | <br> |
| Aluminum   | ppm      | 01          | ○ <1  | <br> |
| Chromium   | ppm      | 03          | 07    | <br> |
| Molybdenum | ppm      | 02          | 0     | <br> |
| Nickel     | ppm      | <b>○</b> <1 | 2     | <br> |
| Titanium   | ppm      | <1          | 0     | <br> |
| Silver     | ppm      | <1          | <1    | <br> |
| Manganese  | ppm      | 04          | 6     | <br> |
| Vanadium   | ppm      | <1          | 0     | <br> |

#### Diagnosis

Resample at the next service interval to monitor. Please specify the brand, type, and viscosity of the oil on your next sample.All component wear rates are normal. There is no indication of any contamination in the oil. The condition of the oil is acceptable for the time in service.