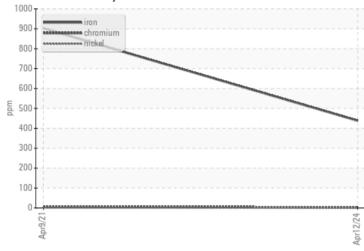

#### **Contamination** Water % NEG 2.35 Silicon $\bigcirc 5$ ppm 03 Sodium ◯ <1 0 < 1 ppm Potassium ppm 03 2

| Wea        | r Metals |             |       |      |
|------------|----------|-------------|-------|------|
| Iron       | ppm      | <b>438</b>  | 902   | <br> |
| Copper     | ppm      | 0 215       | 0 455 | <br> |
| Lead       | ppm      | <b>○</b> <1 | 01    | <br> |
| Tin        | ppm      | 07          | 5     | <br> |
| Aluminum   | ppm      | 01          | ○ <1  | <br> |
| Chromium   | ppm      | 03          | 07    | <br> |
| Molybdenum | ppm      | 02          | 0     | <br> |
| Nickel     | ppm      | <b>○</b> <1 | 2     | <br> |
| Titanium   | ppm      | <1          | 0     | <br> |
| Silver     | ppm      | <1          | <1    | <br> |
| Manganese  | ppm      | 04          | 6     | <br> |
| Vanadium   | ppm      | <1          | 0     | <br> |

#### Ferrous Alloys

Graphs