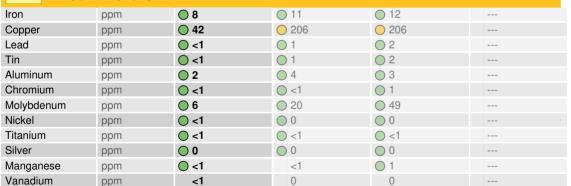

### **J** Sample Information

| Sample Number    |          | LH0273354   | LH0254655   | LH0236131   |  |
|------------------|----------|-------------|-------------|-------------|--|
| Sample Date      |          | 03 Apr 2024 | 15 Aug 2023 | 28 Oct 2022 |  |
| Machine Hours    |          | 1482        | 1076        | 409         |  |
| Oil Hours        |          | 500         | 500         | 0           |  |
| Oil Changed      |          | Changed     | Changed     | Changed     |  |
| Sample Status    |          | NORMAL      | MARGINAL    | ABNORMAL    |  |
| <b>Oil Co</b>    | ndition  |             |             |             |  |
| Visc @ 100°C     | cSt      | 0 13.8      | 0 13.0      | 0 12.1      |  |
| Base Number (BN) | mg KOH/g | 6.3         | 5.7         | 5.8         |  |
| Oxidation (PA)   | %        | 68          | 85          | 221         |  |
|                  | mination |             |             |             |  |
| Water            | %        | NEG         | NEG         | NEG         |  |
| Soot %           | %        | 0.1         | 0.1         | 0.1         |  |
| Nitration (PA)   | %        | 80          | 88          | 110         |  |
| Sulfation (PA)   | %        | 60          | 62          | 117         |  |
| Glycol           | %        | NEG         | NEG         | NEG         |  |
| Fuel             | %        | <1.0        | <1.0        | 0 1.4       |  |
| Silicon          | ppm      | 0 14        | 9           | 8           |  |
| Sodium           | ppm      | 01          | 02          | 0           |  |
| Potassium        | ppm      | 8           | 6           | ○ 5         |  |
| <b>Wear</b>      | Metals   |             |             |             |  |
| Iron             | ppm      | 8           | 0 11        | 12          |  |
| Conner           | nnm      | <b>42</b>   | 0 206       | 0 206       |  |

| Additives  |     |            |        |        |  |  |  |  |
|------------|-----|------------|--------|--------|--|--|--|--|
| Calcium    | ppm | 0 1375     | 0 1517 | 0 1474 |  |  |  |  |
| Magnesium  | ppm | 0 673      | 643    | 840    |  |  |  |  |
| Zinc       | ppm | 0 878      | 934    | 944    |  |  |  |  |
| Phosphorus | ppm | 0 788      | 769    | 736    |  |  |  |  |
| Barium     | ppm | 0          | 03     | 36     |  |  |  |  |
| Boron      | ppm | <b>5</b> 4 | ◯ 32   | 90     |  |  |  |  |