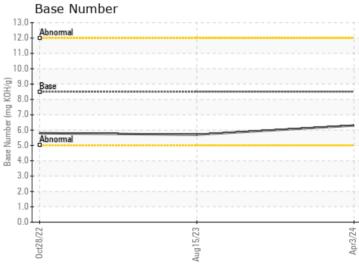

# Graphs

### **J** Sample Information

| Sample Number    |          | LH0273354   | LH0254655   | LH0236131   |  |
|------------------|----------|-------------|-------------|-------------|--|
| Sample Date      |          | 03 Apr 2024 | 15 Aug 2023 | 28 Oct 2022 |  |
| Machine Hours    |          | 1482        | 1076        | 409         |  |
| Oil Hours        |          | 500         | 500         | 0           |  |
| Oil Changed      |          | Changed     | Changed     | Changed     |  |
| Sample Status    |          | NORMAL      | MARGINAL    | ABNORMAL    |  |
| <b>Oil Co</b>    | ndition  |             |             |             |  |
| Visc @ 100°C     | cSt      | 0 13.8      | 0 13.0      | 0 12.1      |  |
| Base Number (BN) | mg KOH/g | 6.3         | 5.7         | 5.8         |  |
| Oxidation (PA)   | %        | 68          | 85          | 221         |  |
|                  | mination |             |             |             |  |
| Water            | %        | NEG         | NEG         | NEG         |  |
| Soot %           | %        | 0.1         | 0.1         | 0.1         |  |
| Nitration (PA)   | %        | 80          | 88          | 110         |  |
| Sulfation (PA)   | %        | 60          | 62          | 117         |  |
| Glycol           | %        | NEG         | NEG         | NEG         |  |
| Fuel             | %        | <1.0        | <1.0        | 0 1.4       |  |
| Silicon          | ppm      | 0 14        | 9           | 8           |  |
| Sodium           | ppm      | 01          | 02          | 0           |  |
| Potassium        | ppm      | 8           | 6           | ○ 5         |  |
| <b>Wear</b>      | Metals   |             |             |             |  |
| Iron             | ppm      | 8           | 0 11        | 12          |  |
| Conner           | nnm      | <b>42</b>   | 0 206       | 0 206       |  |