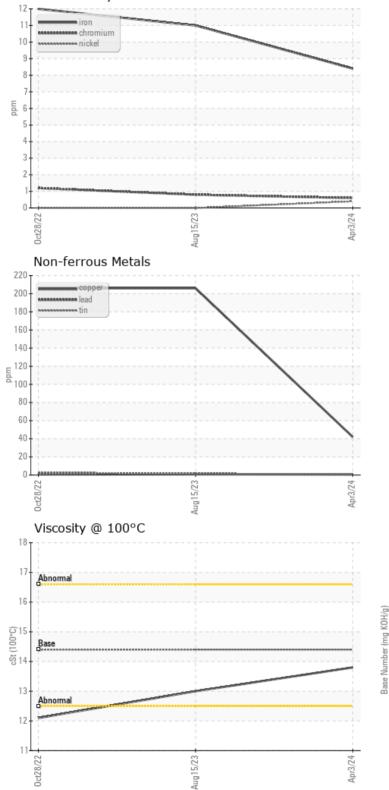

# Graphs

#### Ferrous Alloys

Report Id: LEC0033 [WUSCAR] 06155117 (Generated: 04/23/2024 01:12:36) Rev: 1

Contact/Location: DON FITZGERALD - LEC0033

### **J** Sample Information

| Sample Number    |          | LH0273354   | LH0254655   | LH0236131   |  |
|------------------|----------|-------------|-------------|-------------|--|
| Sample Date      |          | 03 Apr 2024 | 15 Aug 2023 | 28 Oct 2022 |  |
| Machine Hours    |          | 1482        | 1076        | 409         |  |
| Oil Hours        |          | 500         | 500         | 0           |  |
| Oil Changed      |          | Changed     | Changed     | Changed     |  |
| Sample Status    |          | NORMAL      | MARGINAL    | ABNORMAL    |  |
| <b>Oil Co</b>    | ndition  |             |             |             |  |
| Visc @ 100°C     | cSt      | 0 13.8      | 0 13.0      | 0 12.1      |  |
| Base Number (BN) | mg KOH/g | 6.3         | 5.7         | 5.8         |  |
| Oxidation (PA)   | %        | 68          | 85          | 221         |  |
|                  | mination |             |             |             |  |
| Water            | %        | NEG         | NEG         | NEG         |  |
| Soot %           | %        | 0.1         | 0.1         | 0.1         |  |
| Nitration (PA)   | %        | 80          | 88          | 110         |  |
| Sulfation (PA)   | %        | 60          | 62          | 117         |  |
| Glycol           | %        | NEG         | NEG         | NEG         |  |
| Fuel             | %        | <1.0        | <1.0        | 0 1.4       |  |
| Silicon          | ppm      | 0 14        | 9           | 8           |  |
| Sodium           | ppm      | 01          | 02          | 0           |  |
| Potassium        | ppm      | 8           | 6           | ○ 5         |  |
| <b>Wear</b>      | Metals   |             |             |             |  |
| Iron             | ppm      | 8           | 0 11        | 12          |  |
| Conner           | nnm      | <b>42</b>   | 0 206       | 0 206       |  |