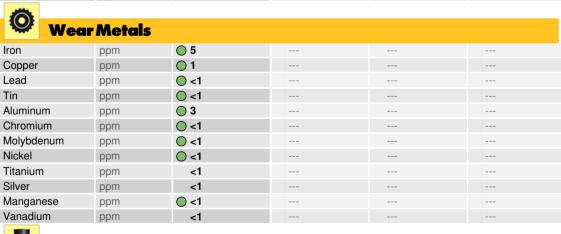

### LIEBHERR R956 045059-1476 - Hydraulic System

Sample No: LHMC93500

Oil Type: LIEBHERR HYDRAULIC HVI

| 5                  |          |              |  |  |  |  |  |  |
|--------------------|----------|--------------|--|--|--|--|--|--|
| Sample Information |          |              |  |  |  |  |  |  |
| Sample Number      |          | LHMC93500    |  |  |  |  |  |  |
| Sample Date        |          | 29 Mar 2024  |  |  |  |  |  |  |
| Machine Hours      |          | 7962         |  |  |  |  |  |  |
| Oil Hours          |          | 2            |  |  |  |  |  |  |
| Oil Changed        |          | Changed      |  |  |  |  |  |  |
| Sample Status      |          | NORMAL       |  |  |  |  |  |  |
| Oil Condition      |          |              |  |  |  |  |  |  |
| Visc @ 40°C        | cSt      | <b>54.8</b>  |  |  |  |  |  |  |
| Acid Number (AN)   | mg KOH/g | <b>0.54</b>  |  |  |  |  |  |  |
| Contamination      |          |              |  |  |  |  |  |  |
| Water              | %        | NEG          |  |  |  |  |  |  |
| Particles >4µm     |          | <b>12741</b> |  |  |  |  |  |  |
| Particles >6µm     |          | <b>1206</b>  |  |  |  |  |  |  |
| Particles >14µm    |          | <b>61</b>    |  |  |  |  |  |  |
| ISO 4406:1999 (c)  |          | 21/17/13     |  |  |  |  |  |  |
| Silicon            | ppm      | <b>2</b>     |  |  |  |  |  |  |
| Sodium             | ppm      | <b>0</b>     |  |  |  |  |  |  |
| Potassium          | ppm      | <b>2</b>     |  |  |  |  |  |  |
|                    |          |              |  |  |  |  |  |  |

| Additives  |     |            |  |  |  |  |  |  |
|------------|-----|------------|--|--|--|--|--|--|
| Calcium    | ppm | ○ 805      |  |  |  |  |  |  |
| Magnesium  | ppm | <b>6</b>   |  |  |  |  |  |  |
| Zinc       | ppm | <b>420</b> |  |  |  |  |  |  |
| Phosphorus | ppm | <b>383</b> |  |  |  |  |  |  |
| Barium     | ppm | <b>0</b>   |  |  |  |  |  |  |
| Boron      | ppm | <b>0</b>   |  |  |  |  |  |  |

#### Diagnosis

Resample at the next service interval to monitor. All component wear rates are normal. There is no indication of any contamination in the oil. The amount and size of particulates present in the system are acceptable. The AN level is acceptable for this fluid. The condition of the oil is suitable for further service.