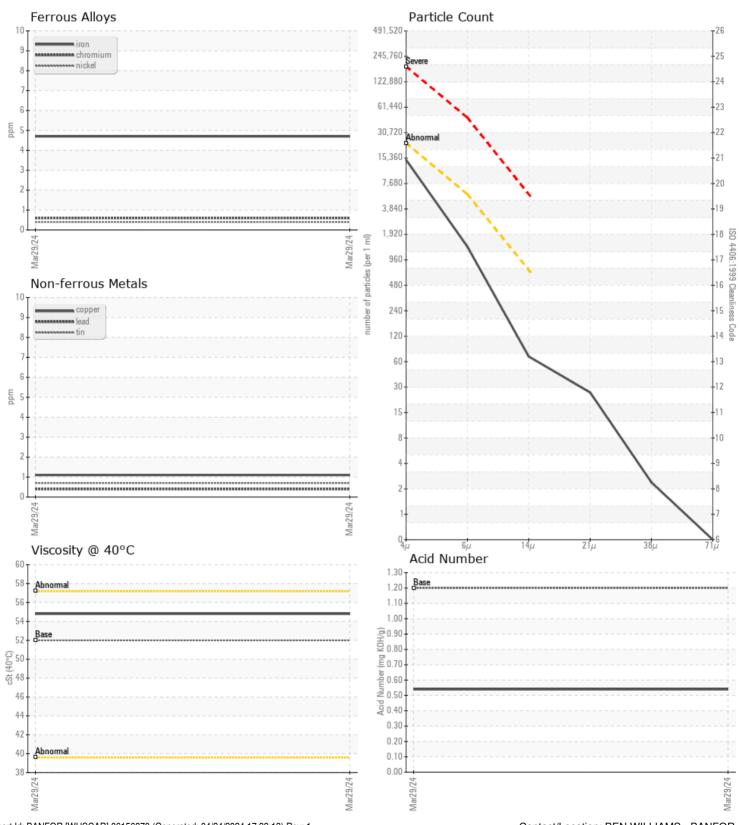

### LIEBHERR R956 045059-1476 - Hydraulic System

Sample No: LHMC93500

Oil Type: LIEBHERR HYDRAULIC HVI

| 5                  |          |              |  |  |  |  |  |  |
|--------------------|----------|--------------|--|--|--|--|--|--|
| Sample Information |          |              |  |  |  |  |  |  |
| Sample Number      |          | LHMC93500    |  |  |  |  |  |  |
| Sample Date        |          | 29 Mar 2024  |  |  |  |  |  |  |
| Machine Hours      |          | 7962         |  |  |  |  |  |  |
| Oil Hours          |          | 2            |  |  |  |  |  |  |
| Oil Changed        |          | Changed      |  |  |  |  |  |  |
| Sample Status      |          | NORMAL       |  |  |  |  |  |  |
| Oil Condition      |          |              |  |  |  |  |  |  |
| Visc @ 40°C        | cSt      | <b>54.8</b>  |  |  |  |  |  |  |
| Acid Number (AN)   | mg KOH/g | <b>0.54</b>  |  |  |  |  |  |  |
| Contamination      |          |              |  |  |  |  |  |  |
| Water              | %        | NEG          |  |  |  |  |  |  |
| Particles >4µm     |          | <b>12741</b> |  |  |  |  |  |  |
| Particles >6µm     |          | <b>1206</b>  |  |  |  |  |  |  |
| Particles >14µm    |          | <b>61</b>    |  |  |  |  |  |  |
| ISO 4406:1999 (c)  |          | 21/17/13     |  |  |  |  |  |  |
| Silicon            | ppm      | <b>2</b>     |  |  |  |  |  |  |
| Sodium             | ppm      | <b>0</b>     |  |  |  |  |  |  |
| Potassium          | ppm      | <b>2</b>     |  |  |  |  |  |  |
|                    |          |              |  |  |  |  |  |  |

#### Diagnosis

Resample at the next service interval to monitor. All component wear rates are normal. There is no indication of any contamination in the oil. The amount and size of particulates present in the system are acceptable. The AN level is acceptable for this fluid. The condition of the oil is suitable for further service.