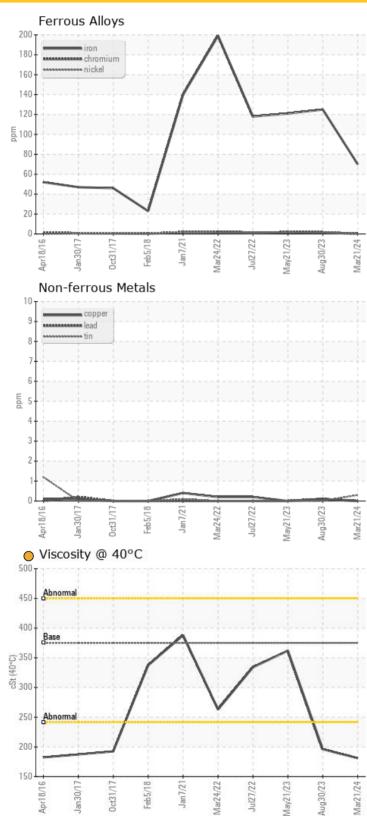

### LIEBHERR R936 040489-1148 - Left Final Drive

Sample No: LH0229681

\_

Oil Type: LIEBHERR HYPOID 85W-140 EP

| ∪ Sam         | ple Info | rmation     |             |             |             |  |
|---------------|----------|-------------|-------------|-------------|-------------|--|
| Sample Number |          | LH0229681   | LH0267370   | LH0244005   | LHMC104330  |  |
| Sample Date   |          | 21 Mar 2024 | 30 Aug 2023 | 21 May 2023 | 27 Jul 2022 |  |
| Machine Hours |          | 9014        | 8524        | 8050        | 6781        |  |
| Oil Hours     |          | 1000        | 474         | 0           | 494         |  |
| Oil Changed   |          | Changed     | Changed     | Not Changd  | Changed     |  |
| Sample Status |          | ATTENTION   | ATTENTION   | NORMAL      | NORMAL      |  |
|               |          |             |             |             |             |  |
| Oil Condition |          |             |             |             |             |  |
| Visc @ 40°C   | cSt      | <b>181</b>  | <b>196</b>  | ○ 362       | ○ 334       |  |
|               |          |             |             |             |             |  |
| Cont          | aminat   | ion         |             |             |             |  |
| Water         | %        | NEG         | NEG         | NEG         | NEG         |  |

| Water       | %   | NEG         | NEG       | NEG       | NEG       |  |
|-------------|-----|-------------|-----------|-----------|-----------|--|
| Silicon     | ppm | <b>17</b>   | <b>29</b> | <b>28</b> | <b>40</b> |  |
| Sodium      | ppm | <b>3</b>    | O 0       | <b>1</b>  | O 2       |  |
| Potassium   | ppm | <b>0</b>    | O 1       | O 2       | O <1      |  |
|             |     |             |           |           |           |  |
| Wear Metals |     |             |           |           |           |  |
| Iron        | ppm | <b>70</b>   | O 125     | O 121     | O 118     |  |
| Copper      | ppm | <b>0</b>    | O <1      | O 0       | O <1      |  |
| Lead        | ppm | <b>0</b>    | O <1      | O 0       | O 0       |  |
| Tin         | ppm | <b>0</b> <1 | 0         | O         | 0         |  |
|             |     |             |           |           |           |  |

| iron       | ppm | <b>0</b> 70  | 0 125    | 0 121    | 0 118 |
|------------|-----|--------------|----------|----------|-------|
| Copper     | ppm | <b>0</b>     | O <1     | O 0      | O <1  |
| Lead       | ppm | <b>0</b>     | O <1     | O 0      | 0     |
| Tin        | ppm | <b>○</b> <1  | 0        | O 0      | 0     |
| Aluminum   | ppm | <b>2</b>     | <b>4</b> | <b>4</b> | O 12  |
| Chromium   | ppm | <b>()</b> <1 | O 2      | O 2      | O 1   |
| Molybdenum | ppm | <b>0</b>     | 0        | O <1     | 0     |
| Nickel     | ppm | <b>0</b>     | O <1     | 1        | <1    |
| Titanium   | ppm | 0            | <1       | <1       | <1    |
| Silver     | ppm | 0            | 0        | 0        | 0     |
| Manganese  | ppm | <b>()</b> <1 | O 2      | <b>1</b> | O 1   |
| Vanadium   | ppm | 0            | 0        | <1       | 0     |
|            |     |              |          |          |       |

#### Diagnosis

The oil change at the time of sampling has been noted. Resample at the next service interval to monitor. All component wear rates are normal. There is no indication of any contamination in the oil. The oil viscosity is lower than normal. Confirm oil type. The condition of the oil is acceptable for the time in service.