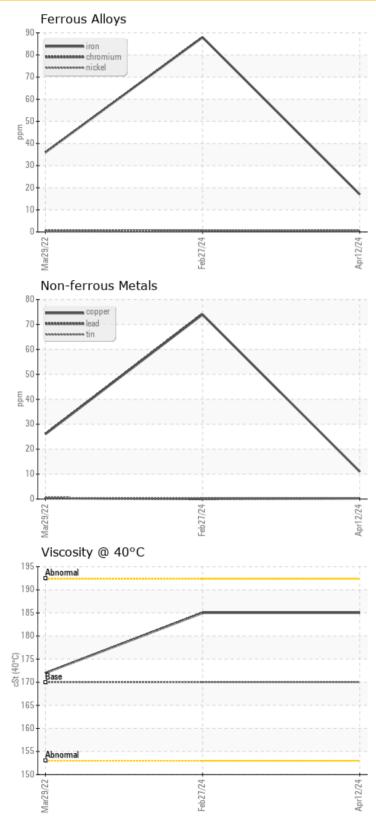

| Ä          |           |                   |      |      |  |
|------------|-----------|-------------------|------|------|--|
| Wed Wed    | ır Metals | 5                 |      |      |  |
| Iron       | ppm       | 0 17              | 88   | 36   |  |
| Copper     | ppm       | 0 11              | 074  | 26   |  |
| Lead       | ppm       | <b>○</b> <1       | 0    | ◯ <1 |  |
| Tin        | ppm       | <mark>○</mark> <1 | ○ <1 | ◯ <1 |  |
| Aluminum   | ppm       | 0 2               | ○ <1 | ◯ <1 |  |
| Chromium   | ppm       | <b>○</b> <1       | ○ <1 | ◯ <1 |  |
| Molybdenum | ppm       | <b>○</b> <1       | 0    | 0    |  |
| Nickel     | ppm       | <mark>○</mark> <1 | ○ <1 | ◯ <1 |  |
| Titanium   | ppm       | <b>○</b> <1       | 0    | 0    |  |
| Silver     | ppm       | 0                 | 0    | <1   |  |
| Manganese  | ppm       | <b>○</b> <1       | 2    | 0 1  |  |
| Vanadium   | ppm       | <1                | 0    | 0    |  |

## Diagnosis

Resample at the next service interval to monitor.All component wear rates are normal. There is no indication of any contamination in the oil. The condition of the oil is acceptable for the time in service.