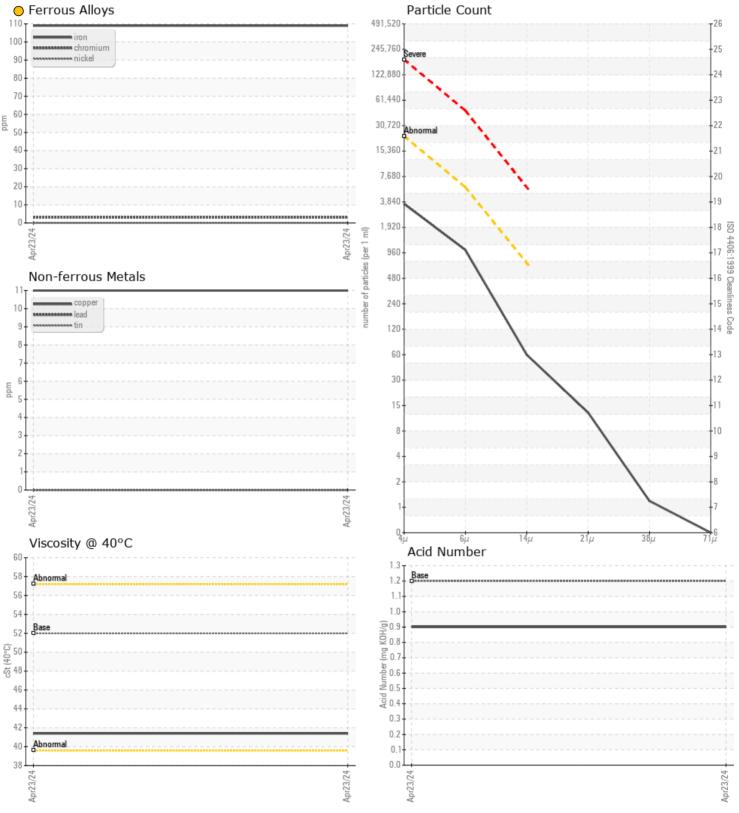

**Oil Condition** Visc @ 40°C cSt

## Acid Number (AN) mg KOH/g

| Contamination     |     |             |  |  |  |
|-------------------|-----|-------------|--|--|--|
| Water             | %   | NEG         |  |  |  |
| Particles >4µm    |     | O 3192      |  |  |  |
| Particles >6µm    |     | <b>910</b>  |  |  |  |
| Particles >14µm   |     | <b>53</b>   |  |  |  |
| ISO 4406:1999 (c) |     | 19/17/13    |  |  |  |
| Silicon           | ppm | <b>3</b>    |  |  |  |
| Sodium            | ppm | <b>3</b>    |  |  |  |
| Potassium         | ppm | <b>○</b> <1 |  |  |  |

#### Wear Metals

| Iron       | ppm | <u> </u>    | <br> |  |
|------------|-----|-------------|------|--|
| Copper     | ppm | 0 11        | <br> |  |
| Lead       | ppm | 0           | <br> |  |
| Tin        | ppm | 0           | <br> |  |
| Aluminum   | ppm | <b>○</b> <1 | <br> |  |
| Chromium   | ppm | <b>3</b>    | <br> |  |
| Molybdenum | ppm | <b>○</b> <1 | <br> |  |
| Nickel     | ppm | 0           | <br> |  |
| Titanium   | ppm | 0           | <br> |  |
| Silver     | ppm | 0           | <br> |  |
| Manganese  | ppm | 02          | <br> |  |
| Vanadium   | ppm | 0           | <br> |  |

# **LEBHERR** CONSTRUCTION EQUIPMENT

Ø

Graphs

Report Id: LIEBHERRNC [WUSCAR] 06160288 (Generated: 04/26/2024 14:54:19) Rev: 1

Submitted By: TAYLOR BLALOCK Page 2 of 2