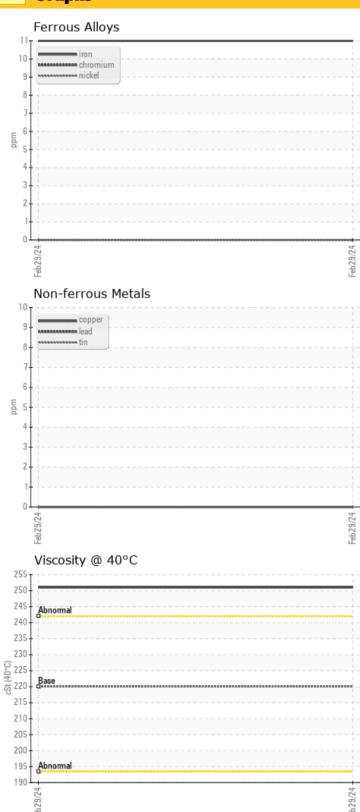

#### **Graphs**

| Wear Metals |     |           |  |  |  |  |
|-------------|-----|-----------|--|--|--|--|
| Iron        | ppm | <b>11</b> |  |  |  |  |
| Copper      | ppm | 0         |  |  |  |  |
| Lead        | ppm | 0         |  |  |  |  |
| Tin         | ppm | 0         |  |  |  |  |
| Aluminum    | ppm | 0         |  |  |  |  |
| Chromium    | ppm | <b>0</b>  |  |  |  |  |
| Molybdenum  | ppm | <b>4</b>  |  |  |  |  |
| Nickel      | ppm | <b>0</b>  |  |  |  |  |
| Titanium    | ppm | 0         |  |  |  |  |
| Silver      | ppm | 0         |  |  |  |  |
| Manganese   | ppm | <b>0</b>  |  |  |  |  |
| Vanadium    | ppm | 0         |  |  |  |  |

#### Diagnosis

Resample at the next service interval to monitor. All component wear rates are normal. There is no indication of any contamination in the oil. The condition of the oil is acceptable for the time in service.