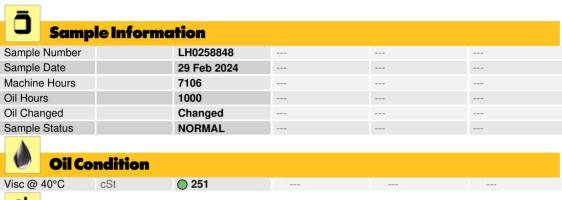

#### - Vibratory Drum Gearbox

Sample No: LH0258848

Oil Type: MOBIL MOBILGEAR SHC 220

|               |     | <u> </u>   |  |  |  |  |  |
|---------------|-----|------------|--|--|--|--|--|
|               |     |            |  |  |  |  |  |
| Contamination |     |            |  |  |  |  |  |
| Water         | %   | NEG        |  |  |  |  |  |
| Silicon       | ppm | 10         |  |  |  |  |  |
| Sodium        | ppm | <b>153</b> |  |  |  |  |  |
| Potassium     | ppm | <b>2</b>   |  |  |  |  |  |
|               |     |            |  |  |  |  |  |

| Wear Metals |     |           |  |  |  |  |
|-------------|-----|-----------|--|--|--|--|
| Iron        | ppm | <b>11</b> |  |  |  |  |
| Copper      | ppm | 0         |  |  |  |  |
| Lead        | ppm | 0         |  |  |  |  |
| Tin         | ppm | 0         |  |  |  |  |
| Aluminum    | ppm | 0         |  |  |  |  |
| Chromium    | ppm | <b>0</b>  |  |  |  |  |
| Molybdenum  | ppm | <b>4</b>  |  |  |  |  |
| Nickel      | ppm | <b>0</b>  |  |  |  |  |
| Titanium    | ppm | 0         |  |  |  |  |
| Silver      | ppm | 0         |  |  |  |  |
| Manganese   | ppm | <b>0</b>  |  |  |  |  |
| Vanadium    | ppm | 0         |  |  |  |  |

| vanadium   | ppm | 0          |  |  |  |  |  |  |
|------------|-----|------------|--|--|--|--|--|--|
| Addit      |     |            |  |  |  |  |  |  |
| Additives  |     |            |  |  |  |  |  |  |
| Calcium    | ppm | <b>88</b>  |  |  |  |  |  |  |
| Magnesium  | ppm | <b>0</b>   |  |  |  |  |  |  |
| Zinc       | ppm | <b>41</b>  |  |  |  |  |  |  |
| Phosphorus | ppm | <b>309</b> |  |  |  |  |  |  |
| Barium     | ppm | <b>0</b>   |  |  |  |  |  |  |
| Boron      | ppm | <b>240</b> |  |  |  |  |  |  |

#### Diagnosis

Resample at the next service interval to monitor. All component wear rates are normal. There is no indication of any contamination in the oil. The condition of the oil is acceptable for the time in service.