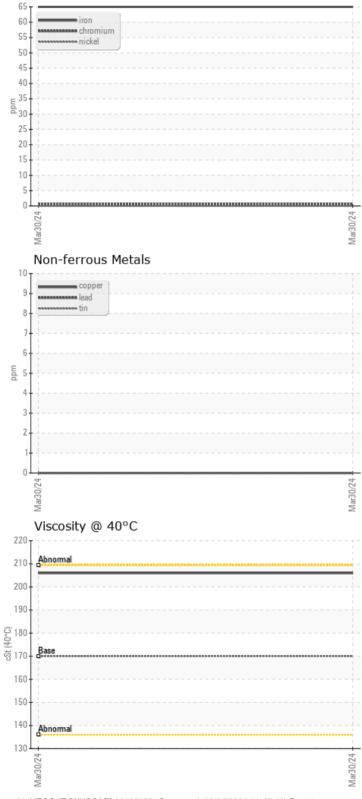

#### Ferrous Alloys

Graphs

Ö

## **Oil Condition**

Visc @ 40°C -

-

Boron

## cSt

0 206

| Conte     | Contamination |          |  |  |  |  |  |  |
|-----------|---------------|----------|--|--|--|--|--|--|
| Water     | %             | NEG      |  |  |  |  |  |  |
| Silicon   | ppm           | 02       |  |  |  |  |  |  |
| Sodium    | ppm           | <b>3</b> |  |  |  |  |  |  |
| Potassium | ppm           | 03       |  |  |  |  |  |  |

| <b>A</b>   |          |             |      |  |
|------------|----------|-------------|------|--|
| Wec        | ar Metal | S           |      |  |
| lueve      |          | 0.65        |      |  |
| Iron       | ppm      | 0 65        | <br> |  |
| Copper     | ppm      | 0 🔘         | <br> |  |
| Lead       | ppm      | 0           | <br> |  |
| Tin        | ppm      | 0           | <br> |  |
| Aluminum   | ppm      | 0           | <br> |  |
| Chromium   | ppm      | <b>○</b> <1 | <br> |  |
| Molybdenum | ppm      | 0           | <br> |  |
| Nickel     | ppm      | 0           | <br> |  |
| Titanium   | ppm      | 0           | <br> |  |
| Silver     | ppm      | 0           | <br> |  |
| Manganese  | ppm      | 01          | <br> |  |
| Vanadium   | ppm      | 0           | <br> |  |