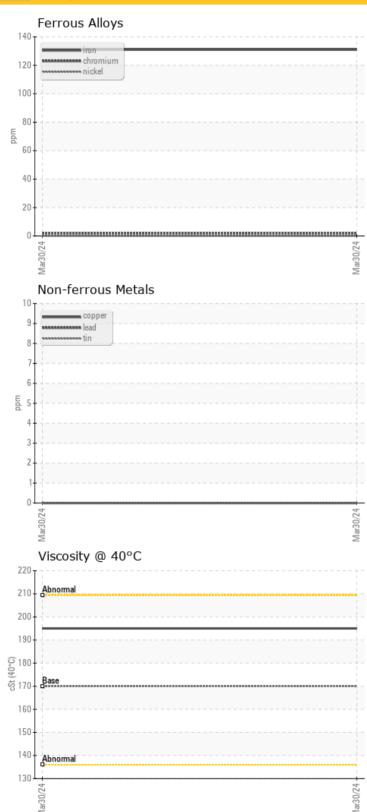

## Contamination

**Oil Condition** 

Visc @ 40°C

| _ Con     | Taminatic | П            |      |  |
|-----------|-----------|--------------|------|--|
| Water     | %         | NEG          | <br> |  |
| Silicon   | ppm       | <b>10</b>    | <br> |  |
| Sodium    | ppm       | <b>3</b>     | <br> |  |
| Potassium | ppm       | <b>()</b> <1 | <br> |  |

# Wear Metals

| ppm | <b>131</b>                              |     |     |     |
|-----|-----------------------------------------|-----|-----|-----|
| ppm | <b>0</b>                                |     |     |     |
| ppm | <b>2</b>                                |     |     |     |
| ppm | <b>0</b> <1                             |     |     |     |
| ppm | <b>0</b>                                |     |     |     |
| ppm | 0                                       |     |     |     |
| ppm | <1                                      |     |     |     |
| ppm | <b>2</b>                                |     |     |     |
| ppm | 0                                       |     |     |     |
|     | ppm | ppm | ppm | ppm |

#### **Graphs**