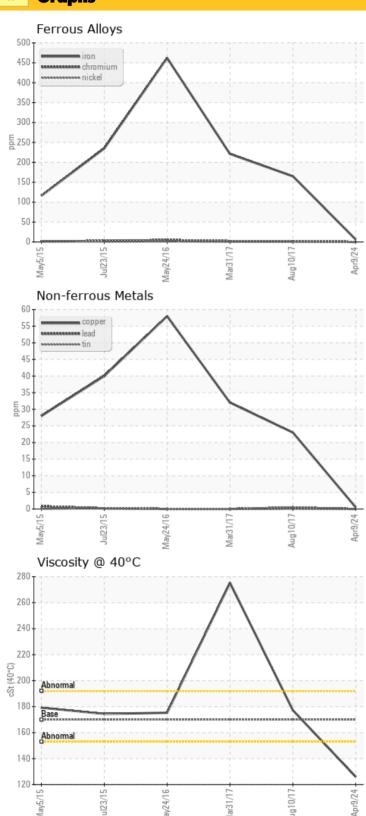

### **Graphs**

### **CONSTRUCTION EQUIPMENT**

Sample No: LH0268898

Oil Type: LIEBHERR GEAR BASIC 90 LS

| _             |          |             |             |             |             |
|---------------|----------|-------------|-------------|-------------|-------------|
| U Sam         | ple Info | rmation     |             |             |             |
| Sample Number |          | LH0268898   | LHMC121033  | LHMC92418   | LHMC80526   |
| Sample Date   |          | 09 Apr 2024 | 10 Aug 2017 | 31 Mar 2017 | 24 May 2016 |
| Machine Hours |          | 14693       | 8752        | 7383        | 4556        |
| Oil Hours     |          | 1000        | 0           | 0           | 0           |
| Oil Changed   |          | Changed     | Changed     | Changed     | Changed     |
| Sample Status |          | NORMAL      | NORMAL      | ATTENTION   | ABNORMAL    |
|               |          |             |             |             |             |
| Oil C         | ondition | 1           |             |             |             |
| Visc @ 40°C   | cSt      | <b>126</b>  | O 177.2     | 275.3       | O 175.3     |
|               |          |             |             |             |             |
| Contamination |          |             |             |             |             |

| Ш         | Conta | mination |            |      |      |          |
|-----------|-------|----------|------------|------|------|----------|
| Water     |       | %        | NEG        | NEG  | NEG  | NEG      |
| Silicon   |       | ppm      | <b>2</b>   | O 2  | O 2  | <b>4</b> |
| Sodium    |       | ppm      | <b></b> <1 | O <1 | O <1 | <b>3</b> |
| Potassiun | n     | ppm      | <b>0</b>   | 0 8  | 0    | <b>6</b> |
|           |       |          |            |      |      |          |

| Wed        | ır Metals | ;            |       |          |             |
|------------|-----------|--------------|-------|----------|-------------|
| Iron       | ppm       | <b>6</b>     | O 165 | O 221    | O 462       |
| Copper     | ppm       | <b>○</b> <1  | O 23  | ○ 32     | <b>S</b> 58 |
| Lead       | ppm       | <b>0</b>     | O <1  | O        | O 0         |
| Tin        | ppm       | <b>0</b>     | O <1  | <b>0</b> | O 0         |
| Aluminum   | ppm       | <b>0</b>     | O 2   | O 2      | <b>3</b>    |
| Chromium   | ppm       | <b>0</b>     | O 2   | O 2      | <b>5</b>    |
| Molybdenum | ppm       | <b>0</b>     | 0     | O 2      | O 0         |
| Nickel     | ppm       | <b>0</b>     | O <1  | <b>0</b> | O 1         |
| Titanium   | ppm       | <b>0</b>     | 0     | <1       | O <1        |
| Silver     | ppm       | 0            | 0     | 0        | 0           |
| Manganese  | ppm       | <b>()</b> <1 | O 2   | <b>3</b> | 7           |
| Vanadium   | ppm       | 0            | 0     | 0        | 0           |

| Vanadium   | ppm | 0         | 0          | 0          | 0         |  |
|------------|-----|-----------|------------|------------|-----------|--|
|            |     |           |            |            |           |  |
| Additives  |     |           |            |            |           |  |
| Calcium    | ppm | <b>8</b>  | 0.11       | O 12       | 0 12      |  |
|            |     |           |            | 0 12       | Ŭ         |  |
| Magnesium  | ppm | <b>0</b>  | 0 <1       | 0 1        | O 2       |  |
| Zinc       | ppm | <b>0</b>  | <b>1</b> 9 | <b>20</b>  | <b>45</b> |  |
| Phosphorus | ppm | 801       | O 1032     | ○ 396      | O 1012    |  |
| Barium     | ppm | <b>0</b>  | <b>3</b> 1 | <b>6</b> 7 | ○ 302     |  |
| Boron      | ppm | <b>59</b> | O 156      | <b>1</b>   | 0 2       |  |