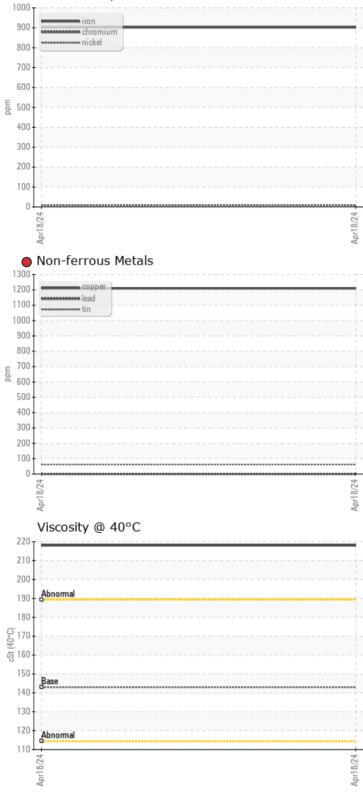

| Ä          |          |          |      |  |
|------------|----------|----------|------|--|
| Wea        | r Metals | 5        |      |  |
| Iron       | ppm      | 902      | <br> |  |
| Copper     | ppm      | 0 1210   | <br> |  |
| Lead       | ppm      | 0        | <br> |  |
| Tin        | ppm      | 62       | <br> |  |
| Aluminum   | ppm      | 2        | <br> |  |
| Chromium   | ppm      | 6        | <br> |  |
| Molybdenum | ppm      | 0        | <br> |  |
| Nickel     | ppm      | <b>3</b> | <br> |  |
| Titanium   | ppm      | <1       | <br> |  |
| Silver     | ppm      | 0        | <br> |  |
| Manganese  | ppm      | 07       | <br> |  |
| Vanadium   | ppm      | 0        | <br> |  |

#### **Oil Condition**

Visc @ 40°C

#### cSt

| Con       | taminati | ion   |      |  |
|-----------|----------|-------|------|--|
| Water     | %        | 0.268 | <br> |  |
| Silicon   | ppm      | 0 18  | <br> |  |
| Sodium    | ppm      | 0 2   | <br> |  |
| Potassium | maa      | 0 2   | <br> |  |

#### Ferrous Alloys