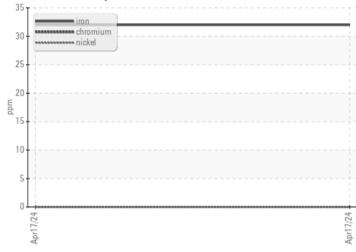

| Wea Wea    | r Metals |             |      |  |
|------------|----------|-------------|------|--|
| Iron       | ppm      | 32          | <br> |  |
| Copper     | ppm      | 0 27        | <br> |  |
| Lead       | ppm      | 0           | <br> |  |
| Tin        | ppm      | 2           | <br> |  |
| Aluminum   | ppm      | <b>○</b> <1 | <br> |  |
| Chromium   | ppm      | 0           | <br> |  |
| Molybdenum | ppm      | 0           | <br> |  |
| Nickel     | ppm      | 0           | <br> |  |
| Titanium   | ppm      | 0           | <br> |  |
| Silver     | ppm      | 0           | <br> |  |
| Manganese  | ppm      | 1           | <br> |  |
| Vanadium   | ppm      | 0           | <br> |  |

### Ferrous Alloys

Graphs