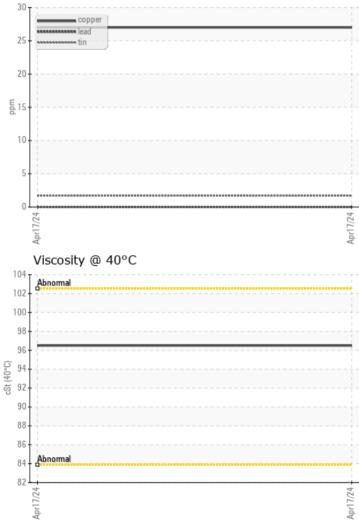

## cSt

96.5

| Contamination |     |          |  |  |  |  |  |  |
|---------------|-----|----------|--|--|--|--|--|--|
| Water         | %   | NEG      |  |  |  |  |  |  |
| Silicon       | ppm | <b>3</b> |  |  |  |  |  |  |
| Sodium        | ppm | 07       |  |  |  |  |  |  |
| Potassium     | ppm | 0        |  |  |  |  |  |  |

| Wea Wea    | r Metals |             |      |  |
|------------|----------|-------------|------|--|
| Iron       | ppm      | 32          | <br> |  |
| Copper     | ppm      | 0 27        | <br> |  |
| Lead       | ppm      | 0           | <br> |  |
| Tin        | ppm      | 2           | <br> |  |
| Aluminum   | ppm      | <b>○</b> <1 | <br> |  |
| Chromium   | ppm      | 0           | <br> |  |
| Molybdenum | ppm      | 0           | <br> |  |
| Nickel     | ppm      | 0           | <br> |  |
| Titanium   | ppm      | 0           | <br> |  |
| Silver     | ppm      | 0           | <br> |  |
| Manganese  | ppm      | 1           | <br> |  |
| Vanadium   | ppm      | 0           | <br> |  |