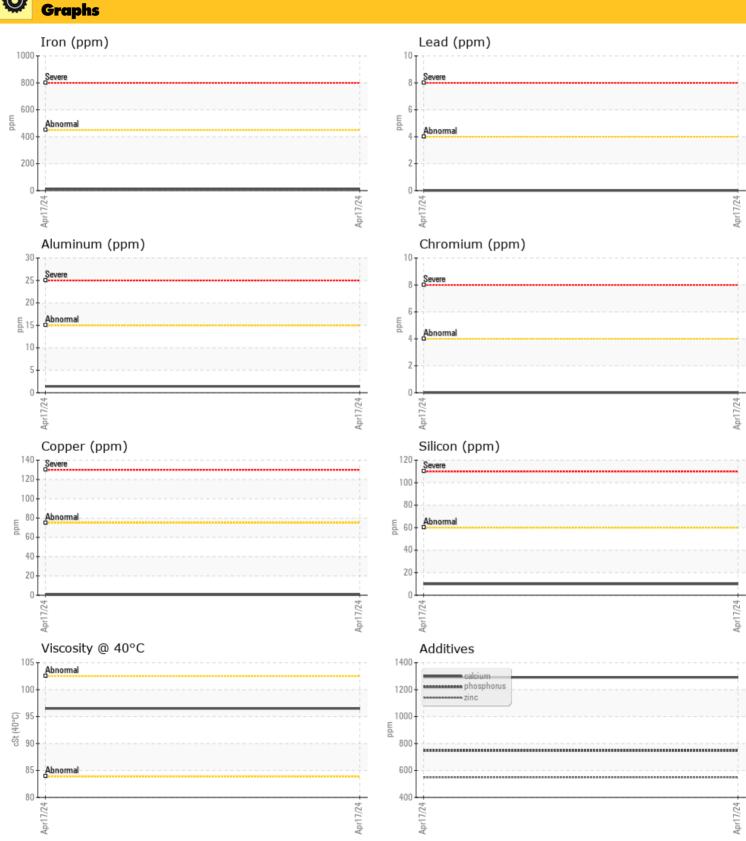

### cSt

96.5

| Cont      | Contamination |             |  |  |  |  |  |
|-----------|---------------|-------------|--|--|--|--|--|
| Water     | %             | NEG         |  |  |  |  |  |
| Silicon   | ppm           | <b>0</b> 10 |  |  |  |  |  |
| Sodium    | ppm           | 07          |  |  |  |  |  |
| Potassium | ppm           | <b>○</b> <1 |  |  |  |  |  |

| Â          |             |             |  |  |  |  |  |  |  |
|------------|-------------|-------------|--|--|--|--|--|--|--|
| Wea        | Wear Metals |             |  |  |  |  |  |  |  |
| Iron       | ppm         | 0 13        |  |  |  |  |  |  |  |
| Copper     | ppm         | <b>○</b> <1 |  |  |  |  |  |  |  |
| Lead       | ppm         | 0 ()        |  |  |  |  |  |  |  |
| Tin        | ppm         | 0           |  |  |  |  |  |  |  |
| Aluminum   | ppm         | 01          |  |  |  |  |  |  |  |
| Chromium   | ppm         | 0 ()        |  |  |  |  |  |  |  |
| Molybdenum | ppm         | 0           |  |  |  |  |  |  |  |
| Nickel     | ppm         | 0 ()        |  |  |  |  |  |  |  |
| Titanium   | ppm         | <1          |  |  |  |  |  |  |  |
| Silver     | ppm         | 0           |  |  |  |  |  |  |  |
| Manganese  | ppm         | 1           |  |  |  |  |  |  |  |
| Vanadium   | ppm         | 0           |  |  |  |  |  |  |  |

٥ **Additives** Calcium ppm 1291 Magnesium ppm <1 549 Zinc ppm Phosphorus 747 ppm Barium 0 ppm Boron 40 ppm

TRAM CONSTRUCTION 9279 E KY 8

GARRISON, KY US 41141 Contact: Service Manager

т: F:

#### Diagnosis

Resample at the next service interval to monitor. Please specify the brand, type, and viscosity of the oil on your next sample.All component wear rates are normal. There is no indication of any contamination in the oil. The condition of the oil is acceptable for the time in service.