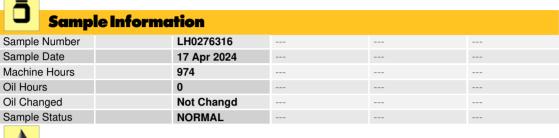

### LIEBHERR LH30M 1253-143895 - Rear Differential

Sample No: LH0276316
Oil Type: {unknown}

**Oil Condition** 

cSt

96.6

Visc @ 40°C

Depot: TRAGARLH
Unique No: 11004494
Signed: Wes Davis
Report Date: 30 Apr 2024