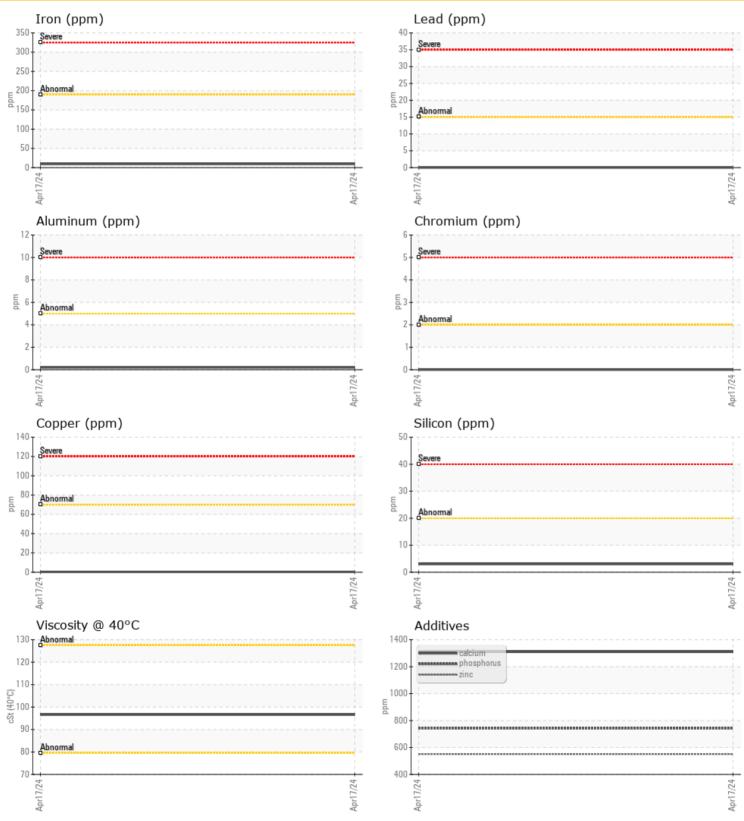

----|-----|------|--|--|--|
| Vanadium   | ppm | 0    |  |  |  |
|            |     |      |  |  |  |
| Additives  |     |      |  |  |  |
| Calcium    | ppm | 1310 |  |  |  |
| Magnesium  | ppm | 1    |  |  |  |
| Zinc       | ppm | 551  |  |  |  |
| Phosphorus | ppm | 743  |  |  |  |
| Barium     | ppm | 0    |  |  |  |
| Boron      | ppm | 40   |  |  |  |

#### Diagnosis

Resample at the next service interval to monitor. Please specify the brand, type, and viscosity of the oil on your next sample.All component wear rates are normal. There is no indication of any contamination in the oil. The condition of the oil is acceptable for the time in service.

Depot: TRAGARLH
Unique No: 11004494
Signed: Wes Davis
Report Date: 30 Apr 2024

# LIEBHERR

CONSTRUCTION EQUIPMENT





#### **Graphs**