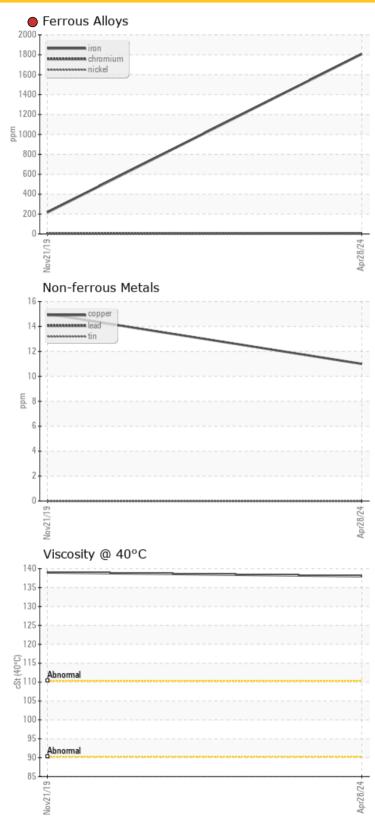

**()** <1

<1</p>

0

14

<1

| <u> </u>      |           |             |             |      |
|---------------|-----------|-------------|-------------|------|
| Samp          | ole Infor | mation      |             |      |
| Sample Number |           | LH0258372   | LHMC155049  | <br> |
| Sample Date   |           | 28 Apr 2024 | 21 Nov 2019 | <br> |
| Machine Hours |           | 15270       | 0           | <br> |
| Oil Hours     |           | 0           | 1000        | <br> |
| Oil Changed   |           | Changed     | Changed     | <br> |
| Sample Status |           | SEVERE      | NORMAL      | <br> |
|               |           |             |             |      |
| Oil Co        | ndition   |             |             |      |
| Visc @ 40°C   | cSt       | <b>138</b>  | O 139       | <br> |
| Water Conto   | aminatio  | on<br>NEG   | NEG         | <br> |
| Silicon       | ppm       | O 12        | 0.7         | <br> |
| Sodium        | ppm       | 0 9         | O 16        | <br> |
| Potassium     | ppm       | <b>○</b> <1 | 0 8         | <br> |
|               | 1-1-      |             |             |      |
| Weg           | r Metals  | •           |             |      |
| Iron          | ppm       | <b>1807</b> | <b>216</b>  | <br> |
| Copper        | ppm       | <b>11</b>   | O 15        | <br> |
| Lead          | ppm       | <b>0</b>    | O 0         | <br> |
| Tin           | ppm       | <b>0</b>    | O 0         | <br> |
| Aluminum      | ppm       | <b>1</b>    | O 4         | <br> |
| Chromium      | ppm       | <b>6</b>    | O 1         | <br> |
|               |           |             |             |      |

#### Diagnosis

The oil change at the time of sampling has been noted. We advise that you inspect for the source(s) of wear. We recommend an early resample to monitor this condition. Gear wear is indicated. There is no indication of any contamination in the oil. The oil is no longer serviceable as a result of the abnormal and/or severe wear.

#### **Graphs**