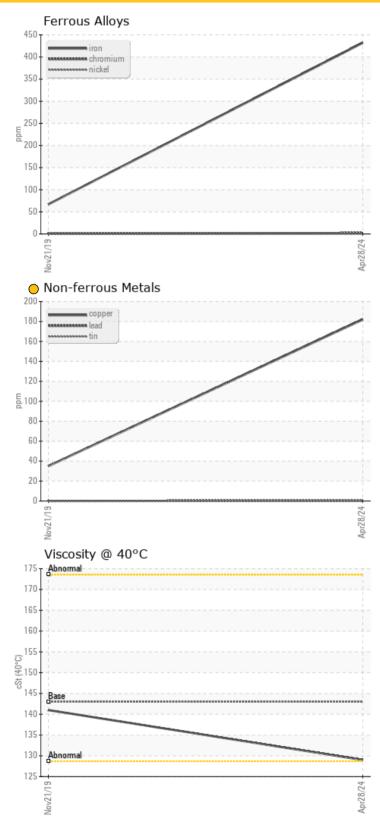

## **Sample Information**

| Sample Number |     | LH0258379   | LHMC155052  |  |  |  |  |  |
|---------------|-----|-------------|-------------|--|--|--|--|--|
| Sample Date   |     | 28 Apr 2024 | 21 Nov 2019 |  |  |  |  |  |
| Machine Hours |     | 15270       | 0           |  |  |  |  |  |
| Oil Hours     |     | 0           | 1000        |  |  |  |  |  |
| Oil Changed   |     | Changed     | Changed     |  |  |  |  |  |
| Sample Status |     | ABNORMAL    | NORMAL      |  |  |  |  |  |
|               |     |             |             |  |  |  |  |  |
| Oil Condition |     |             |             |  |  |  |  |  |
| Visc @ 40°C   | cSt | 0 129       | 0 141       |  |  |  |  |  |
|               |     |             |             |  |  |  |  |  |

| Ä          |           |            |      |      |
|------------|-----------|------------|------|------|
| ₩ Wec      | ır Metals | 5          |      |      |
| Iron       | ppm       | ● 432      | 67   | <br> |
| Copper     | ppm       | <u> </u>   | 35   | <br> |
| Lead       | ppm       | <b></b> <1 | 0    | <br> |
| Tin        | ppm       | 0          | 0    | <br> |
| Aluminum   | ppm       | 0 5        | ◯ <1 | <br> |
| Chromium   | ppm       | 0 2        | ◯ <1 | <br> |
| Molybdenum | ppm       | 0 13       | 0    | <br> |
| Nickel     | ppm       | ◯ <1       | 0    | <br> |
| Titanium   | ppm       | 0          | 0    | <br> |
| Silver     | ppm       | 0          | 0    | <br> |
| Manganese  | ppm       | 0 9        | 1    | <br> |
| Vanadium   | ppm       | 0          | 0    | <br> |

## Diagnosis

The oil change at the time of sampling has been noted. No corrective action is recommended at this time. Resample at the next service interval to monitor.Bearing and/or bushing wear is indicated. All other component wear rates are normal. There is no indication of any contamination in the oil. The condition of the oil is acceptable for the time in service.