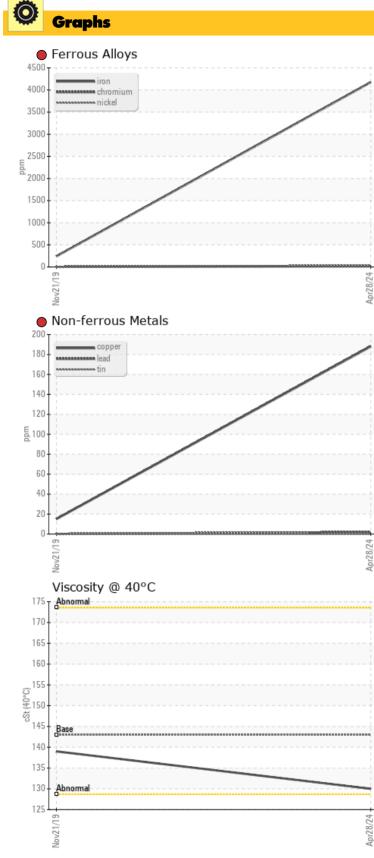

## **Sample Information**

| Sample Number   | LH0258373   | LHMC155051  | <br> |
|-----------------|-------------|-------------|------|
| Sample Date     | 28 Apr 2024 | 21 Nov 2019 | <br> |
| Machine Hours   | 15270       | 0           | <br> |
| Oil Hours       | 0           | 1000        | <br> |
| Oil Changed     | Changed     | Changed     | <br> |
| Sample Status   | SEVERE      | NORMAL      | <br> |
|                 |             |             |      |
| Oil Condition   |             |             |      |
| Visc @ 40°C cSt | <b>130</b>  | 139         | <br> |
|                 |             |             |      |

| Ä          |          |              |      |      |
|------------|----------|--------------|------|------|
| Weg        | r Metals |              |      |      |
|            |          |              |      |      |
| Iron       | ppm      | 0 4175       | 242  | <br> |
| Copper     | ppm      | <b>e</b> 188 | 0 15 | <br> |
| Lead       | ppm      | 02           | 0    | <br> |
| Tin        | ppm      | 0 🔘          | 0    | <br> |
| Aluminum   | ppm      | 07           | 0 4  | <br> |
| Chromium   | ppm      | 0 25         | 01   | <br> |
| Molybdenum | ppm      | 04           | 0    | <br> |
| Nickel     | ppm      | 07           | 0    | <br> |
| Titanium   | ppm      | 0            | ◯ <1 | <br> |
| Silver     | ppm      | 0            | 0    | <br> |
| Manganese  | ppm      | <b>52</b>    | 6    | <br> |
| Vanadium   | ppm      | 0            | 0    | <br> |