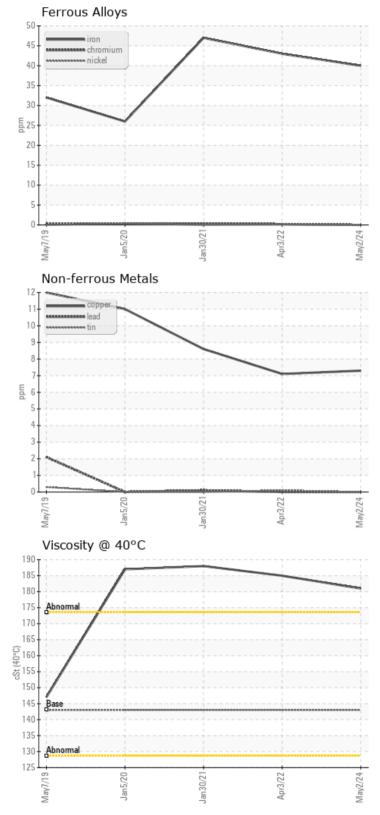

### **Sample Information**

| Sample Number   | LH06169232  | LH05510127  | LH05170952  | LHMC102452  |  |  |  |  |
|-----------------|-------------|-------------|-------------|-------------|--|--|--|--|
| Sample Date     | 02 May 2024 | 03 Apr 2022 | 30 Jan 2021 | 05 Jan 2020 |  |  |  |  |
| Machine Hours   | 3993        | 2974        | 1987        | 1017        |  |  |  |  |
| Oil Hours       | 0           | 0           | 0           | 0           |  |  |  |  |
| Oil Changed     | Changed     | Changed     | N/A         | Changed     |  |  |  |  |
| Sample Status   | NORMAL      | NORMAL      | NORMAL      | NORMAL      |  |  |  |  |
|                 |             |             |             |             |  |  |  |  |
| Oil Condition   |             |             |             |             |  |  |  |  |
| Visc @ 40°C cSt | 181         | 185         | 188         | 187         |  |  |  |  |
|                 |             |             |             |             |  |  |  |  |

| Con       | taminati | on         |      |      |     |
|-----------|----------|------------|------|------|-----|
| Water     | %        | NEG        | NEG  | NEG  | NEG |
| Silicon   | ppm      | <b>1</b> 3 | 0 14 | 0 18 | 5   |
| Sodium    | ppm      | 0 14       | 0 13 | 0 12 | 6   |
| Potassium | ppm      | 0          | 0    | ◯ <1 | 0   |

| Ä          |          |             |      |      |      |
|------------|----------|-------------|------|------|------|
| Wea Wea    | r Metals |             |      |      |      |
| Iron       | ppm      | <b>0</b> 40 | ◯ 43 | 0 47 | 26   |
| Copper     | ppm      | 07          | 07   | 9    | 0 11 |
| Lead       | ppm      | 0 (         | 0    | ◯ <1 | 0    |
| Tin        | ppm      | 0 (         | ○ <1 | 0    | 0    |
| Aluminum   | ppm      | <b>○</b> <1 | 01   | 0    | ○ <1 |
| Chromium   | ppm      | 0 ()        | ○ <1 | ◯ <1 | ○ <1 |
| Molybdenum | ppm      | 0 (         | ◯ <1 | ◯ <1 | 0    |
| Nickel     | ppm      | 0 (         | ○ <1 | 0    | ○ <1 |
| Titanium   | ppm      | 0           | <1   | <1   | 0    |
| Silver     | ppm      | 0           | 0    | 0    | 0    |
| Manganese  | ppm      | <b>○</b> <1 | ◯ <1 | 0 1  | ○ <1 |
| Vanadium   | ppm      | 0           | 0    | 0    | 0    |

٥ **Additives** Calcium ppm 0 21 33 38 0 44 Magnesium 0 0 ppm 01 01 23 Zinc 0 21 0 15 0 20 ppm Phosphorus 0 2266 0 2225 ppm 0 2171 0 1938 Barium 0 0 ppm 0 0 Boron ppm 0 03 3 8