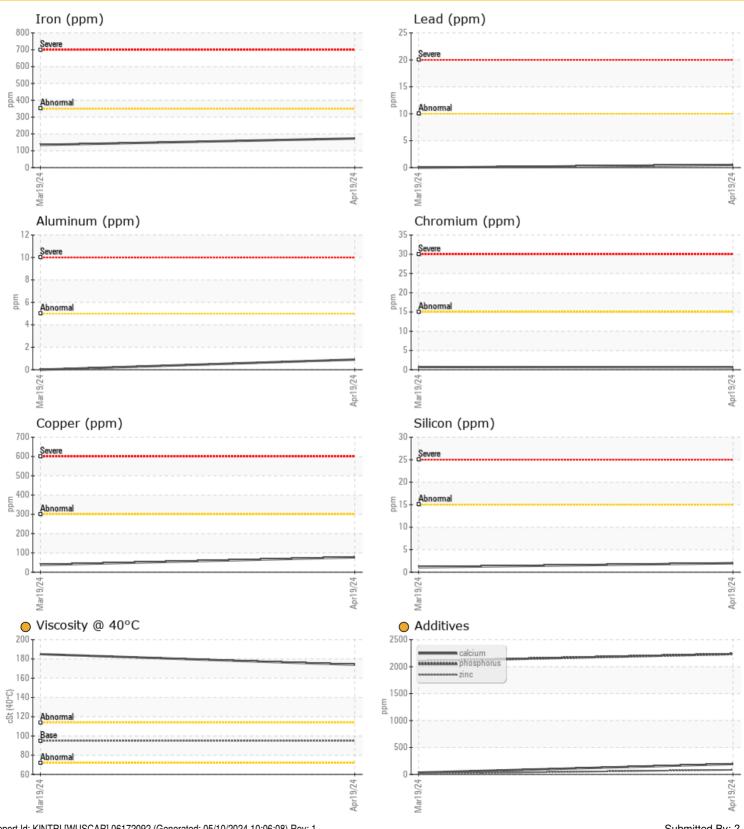

# LIEBHERR

**CONSTRUCTION EQUIPMENT** 

# LIEBHERR LH80M 1218-157090 - Swing Drive

Sample No: LH0282886 Oil Type: SAE 30W



 $\bigcirc$  4



### KINDER MORGAN

4301 IVERSON TRINITY, AL US 35601

Contact: RICKY JOHNSON ricky\_johnson@kindermorgan.com

T:

F: (256)355-5250

#### Diagnosis

Resample at the next service interval to monitor. All component wear rates are normal. There is no indication of any contamination in the oil. The oil viscosity is higher than normal. This plus the additive levels indicates the addition of a different brand, or type of oil. Confirm oil type.

Depot: KINTRI
Unique No: 11018145
Signed: Don Baldridge
Report Date: 09 May 2024

**8** 

ppm

Boron







## **Graphs**