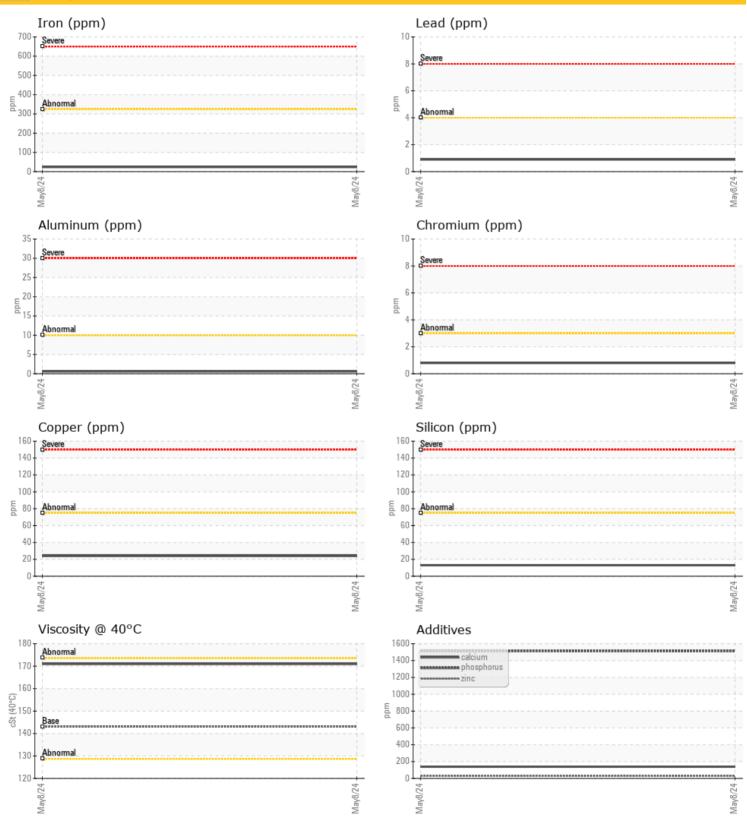

#### **Graphs**

## Oil Condition

Silver

ppm

| -             |     |           |  |  |  |
|---------------|-----|-----------|--|--|--|
| Contamination |     |           |  |  |  |
| Water         | %   | NEG       |  |  |  |
| Silicon       | ppm | <b>13</b> |  |  |  |
| Sodium        | ppm | <b>0</b>  |  |  |  |
| Potassium     | ppm | <b>3</b>  |  |  |  |
|               |     |           |  |  |  |

| Wear Metals |     |              |  |  |  |
|-------------|-----|--------------|--|--|--|
| Iron        | ppm | <b>24</b>    |  |  |  |
| Copper      | ppm | <b>24</b>    |  |  |  |
| Lead        | ppm | <b>()</b> <1 |  |  |  |
| Tin         | ppm | <b>0</b> 1   |  |  |  |
| Aluminum    | ppm | <b>0</b> <1  |  |  |  |
| Chromium    | ppm | <b>()</b> <1 |  |  |  |
| Molybdenum  | ppm | <b>()</b> <1 |  |  |  |
| Nickel      | ppm | <b>()</b> <1 |  |  |  |
| Titanium    | ppm | <1           |  |  |  |

| Manganese  | ppm | <b>U</b> 2  |  |  |  |
|------------|-----|-------------|--|--|--|
| Vanadium   | ppm | <1          |  |  |  |
|            |     |             |  |  |  |
| Additives  |     |             |  |  |  |
| Calcium    | ppm | <b>139</b>  |  |  |  |
| Magnesium  | ppm | <b>1</b>    |  |  |  |
| Zinc       | ppm | <b>29</b>   |  |  |  |
| Phosphorus | ppm | <b>1514</b> |  |  |  |
| Barium     | ppm | <b>0</b>    |  |  |  |
| Boron      | ppm | <b>6</b>    |  |  |  |