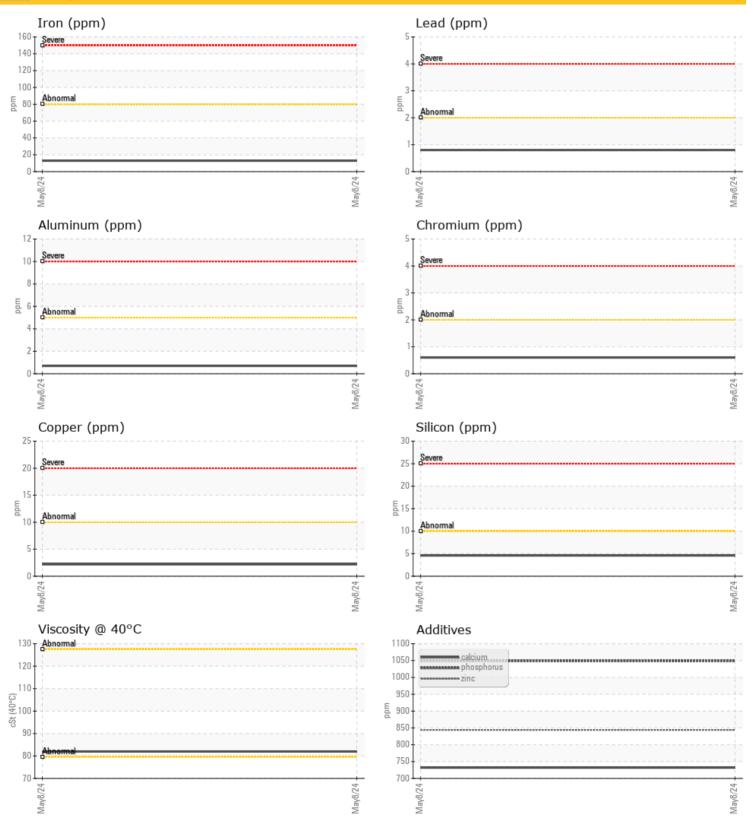

Oil Hours

Machine Hours

cSt **82.0** 

| <br>Contaminatio |
|------------------|

| Conta     | imination |          |      |  |
|-----------|-----------|----------|------|--|
| Water     | %         | NEG      | <br> |  |
| Silicon   | ppm       | <b>5</b> | <br> |  |
| Sodium    | ppm       | <b>0</b> | <br> |  |
| Potassium | ppm       | <b>3</b> | <br> |  |

#### **Wear Metals**

| Iron       | ppm | <b>13</b>    | <br> |  |
|------------|-----|--------------|------|--|
| Copper     | ppm | <b>2</b>     | <br> |  |
| Lead       | ppm | <b>()</b> <1 | <br> |  |
| Tin        | ppm | <b>1</b>     | <br> |  |
| Aluminum   | ppm | <b>()</b> <1 | <br> |  |
| Chromium   | ppm | <b>()</b> <1 | <br> |  |
| Molybdenum | ppm | 37           | <br> |  |
| Nickel     | ppm | <b>()</b> <1 | <br> |  |
| Titanium   | ppm | <1           | <br> |  |
| Silver     | ppm | 0            | <br> |  |
| Manganese  | ppm | <1           | <br> |  |
| Vanadium   | ppm | <1           | <br> |  |

#### **Additives**

| Calcium    | ppm | 732  | <br> |  |
|------------|-----|------|------|--|
| Magnesium  | ppm | 605  | <br> |  |
| Zinc       | ppm | 844  | <br> |  |
| Phosphorus | ppm | 1049 | <br> |  |
| Barium     | ppm | 0    | <br> |  |
| Boron      | ppm | 32   | <br> |  |

## **Graphs**