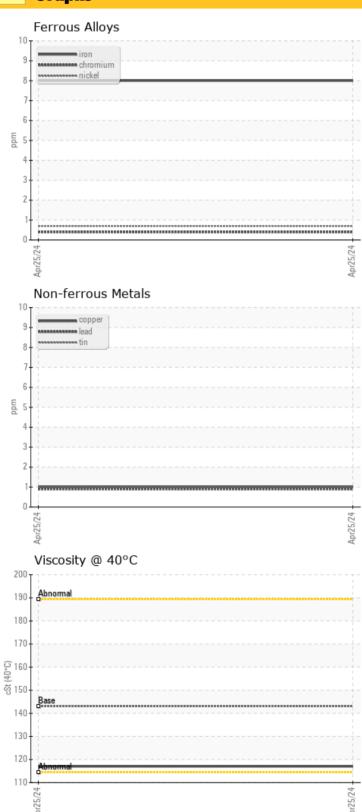

BHERR

**CONSTRUCTION EQUIPMENT** 

## LIEBHERR LH50 1216-121548 - Splitter Box

Sample No: LH0267181

Oil Type: GEAR OIL SAE 80W90





#### AMERICAN STATE EQUIPMENT CO.

2400 NORTH 14TH AVENUE
WAUSAU, WI
US 54401
Contact: CHRIS BARTNIK
cbartnik@amstate.com
T: (715)675-6900

#### Diagnosis

F: (715)675-9748

Resample at the next service interval to monitor. The fluid was not specified, however, a fluid match indicates that this fluid is (GENERIC) GEAR OIL SAE 80W90. Please confirm.

All component wear rates are normal. There is no indication of any contamination in the oil. The condition of the oil is acceptable for the time in service.

Depot: LEC0008
Unique No: 11019234
Signed: Wes Davis
Report Date: 10 May 2024

0

ppm

ppm

Barium

Boron

# CONSTRUCTION EQUIPMENT





### **Graphs**