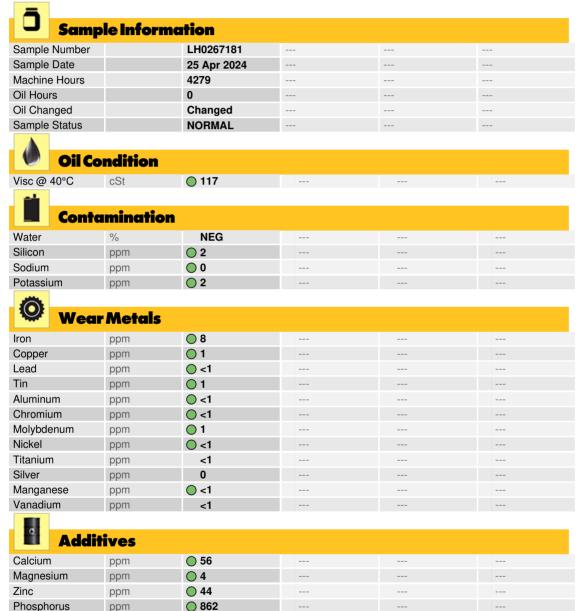

## LIEBHERR LH50 1216-121548 - Splitter Box

Sample No: LH0267181

Oil Type: GEAR OIL SAE 80W90

#### Diagnosis

F: (715)675-9748

Resample at the next service interval to monitor. The fluid was not specified, however, a fluid match indicates that this fluid is (GENERIC) GEAR OIL SAE 80W90. Please confirm.

All component wear rates are normal. There is no indication of any contamination in the oil. The condition of the oil is acceptable for the time in service.

Depot: LEC0008
Unique No: 11019234
Signed: Wes Davis
Report Date: 10 May 2024