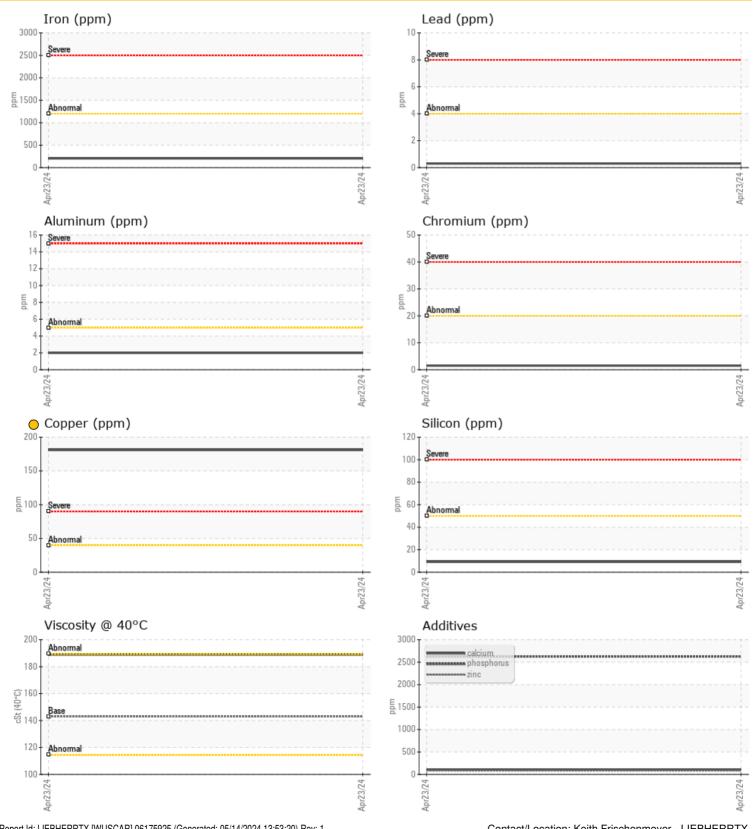

## [[US GYPSUM]] LIEBHERR L566 071890-1758 - Front Different

Sample No: LH0217109

Oil Type: GEAR OIL SAE 80W90

| Ō             |            |             |      |  |
|---------------|------------|-------------|------|--|
|               | ple Inform |             |      |  |
| Sample Number |            | LH0217109   | <br> |  |
| Sample Date   |            | 23 Apr 2024 | <br> |  |
| Machine Hours |            | 3662        | <br> |  |
| Oil Hours     |            | 1500        | <br> |  |
| Oil Changed   |            | Changed     | <br> |  |
| Sample Status |            | ABNORMAL    | <br> |  |
| Oil Co        | ondition   |             |      |  |
| Visc @ 40°C   | cSt        | <b>189</b>  | <br> |  |
| Cont          | amination  | 1           |      |  |
| Water         | %          | NEG         | <br> |  |
| Silicon       | ppm        | <b>9</b>    | <br> |  |
| Sodium        | ppm        | <b>1</b>    | <br> |  |
| Potassium     | ppm        | <b>2</b>    | <br> |  |
|               | r Metals   |             |      |  |
| Iron          | ppm        | <b>205</b>  | <br> |  |
| Copper        | ppm        | <u> </u>    | <br> |  |
| Lead          | ppm        | <b>○</b> <1 | <br> |  |
| Tin           | ppm        | <b>6</b>    | <br> |  |
| Aluminum      | ppm        | <b>2</b>    | <br> |  |
| Chromium      | ppm        | <b>2</b>    | <br> |  |
| Molybdenum    | ppm        | <b>○</b> <1 | <br> |  |
| Nickel        | ppm        | <b>4</b>    | <br> |  |
| Titanium      | ppm        | <1          | <br> |  |
| Silver        | ppm        | 0           | <br> |  |
| Manganese     | ppm        | <b>11</b>   | <br> |  |
| Vanadium      | ppm        | <1          | <br> |  |
|               | tives      |             |      |  |
| Calcium       | ppm        | <b>109</b>  | <br> |  |
| Magnesium     | ppm        | <b>2</b>    | <br> |  |
| Zinc          | ppm        | <b>82</b>   | <br> |  |

#### Diagnosis

Oil and filter change at the time of sampling has been noted. No corrective action is recommended at this time. Resample at the next service interval to monitor. Bearing and/or bushing wear is indicated. There is no indication of any contamination in the oil. The condition of the oil is acceptable for the time in service.

### **Graphs**