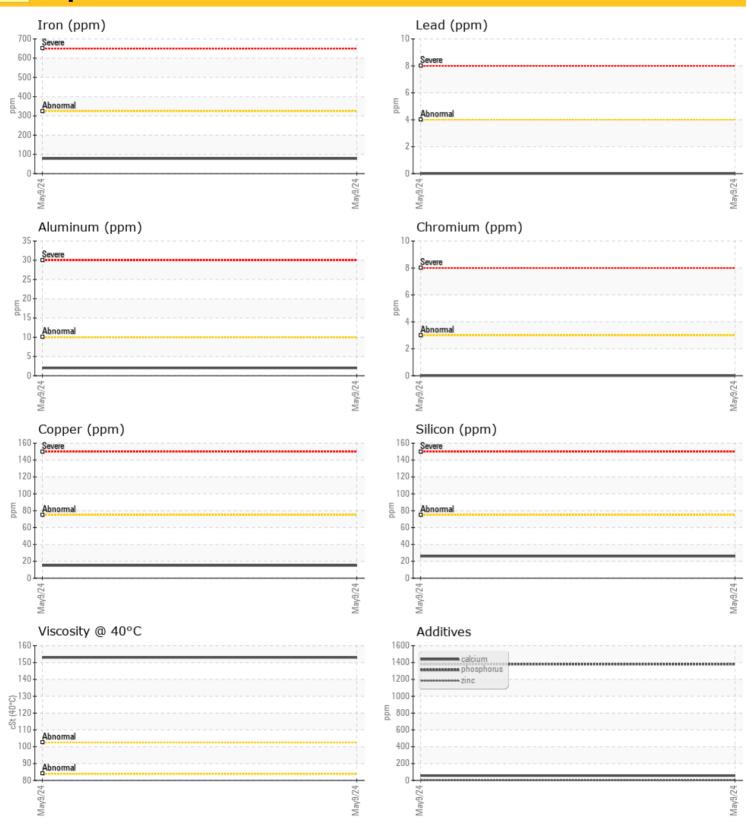

#### **Graphs**

| Wed        | ır Metals |            |      |  |
|------------|-----------|------------|------|--|
| Iron       | ppm       | <b>78</b>  | <br> |  |
| Copper     | ppm       | <b>15</b>  | <br> |  |
| Lead       | ppm       | <b>0</b>   | <br> |  |
| Tin        | ppm       | <b>0</b>   | <br> |  |
| Aluminum   | ppm       | <b>2</b>   | <br> |  |
| Chromium   | ppm       | <b>0</b> 0 | <br> |  |
| Molybdenum | ppm       | 0          | <br> |  |
| Nickel     | ppm       | <b>0</b> 0 | <br> |  |
| Titanium   | ppm       | <1         | <br> |  |
| Silver     | ppm       | 0          | <br> |  |
| Manganese  | ppm       | 4          | <br> |  |
| Vanadium   | ppm       | 0          | <br> |  |

| Conte     | amination |           |      |  |
|-----------|-----------|-----------|------|--|
| Water     | %         | NEG       | <br> |  |
| Silicon   | ppm       | <b>26</b> | <br> |  |
| Sodium    | ppm       | <b>6</b>  | <br> |  |
| Potassium | ppm       | <b>3</b>  | <br> |  |
|           |           |           |      |  |