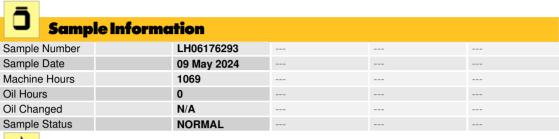

### - Front Right Wheel Hub

Sample No: LH06176293
Oil Type: {unknown}

| Campic Claids |               | NOTHINAL   |  |  |  |  |  |  |
|---------------|---------------|------------|--|--|--|--|--|--|
|               |               |            |  |  |  |  |  |  |
| Oilc          | Oil Condition |            |  |  |  |  |  |  |
| Visc @ 40°C   | cSt           | <b>153</b> |  |  |  |  |  |  |
|               |               |            |  |  |  |  |  |  |

| Conte     | amination |           |      |  |
|-----------|-----------|-----------|------|--|
| Water     | %         | NEG       | <br> |  |
| Silicon   | ppm       | <b>26</b> | <br> |  |
| Sodium    | ppm       | <b>6</b>  | <br> |  |
| Potassium | ppm       | <b>3</b>  | <br> |  |
|           |           |           |      |  |

| Wed        | ır Metals |            |      |  |
|------------|-----------|------------|------|--|
| Iron       | ppm       | <b>78</b>  | <br> |  |
| Copper     | ppm       | <b>15</b>  | <br> |  |
| Lead       | ppm       | <b>0</b>   | <br> |  |
| Tin        | ppm       | <b>0</b>   | <br> |  |
| Aluminum   | ppm       | <b>2</b>   | <br> |  |
| Chromium   | ppm       | <b>0</b> 0 | <br> |  |
| Molybdenum | ppm       | 0          | <br> |  |
| Nickel     | ppm       | <b>0</b> 0 | <br> |  |
| Titanium   | ppm       | <1         | <br> |  |
| Silver     | ppm       | 0          | <br> |  |
| Manganese  | ppm       | 4          | <br> |  |
| Vanadium   | ppm       | 0          | <br> |  |

#### Diagnosis

Resample at the next service interval to monitor. Please specify the brand, type, and viscosity of the oil on your next sample. All component wear rates are normal. There is no indication of any contamination in the oil. The condition of the oil is acceptable for the time in service.