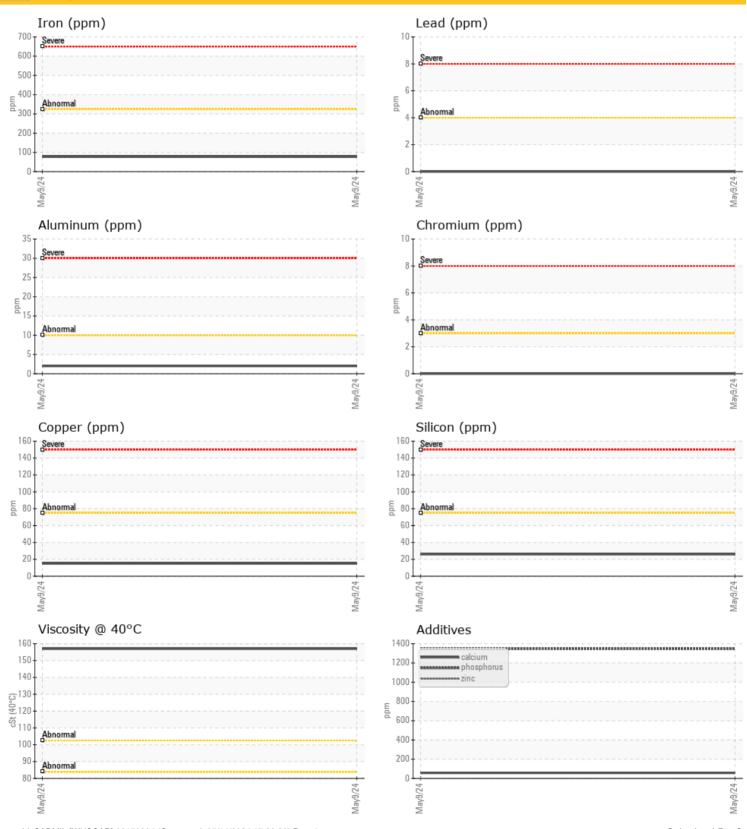

## - Front Left Wheel Hub

Sample No: LH06176294
Oil Type: {unknown}

|        | - 10110.0 |         |            |      |  |
|--------|-----------|---------|------------|------|--|
|        |           |         |            |      |  |
| 0      | Oil Co    | ndition |            |      |  |
| Visc @ | 40°C      | cSt     | <b>157</b> | <br> |  |
| -1     |           |         |            |      |  |

| Contamination |     |           |  |  |  |  |  |  |
|---------------|-----|-----------|--|--|--|--|--|--|
| Water         | %   | NEG       |  |  |  |  |  |  |
| Silicon       | ppm | <b>26</b> |  |  |  |  |  |  |
| Sodium        | ppm | <b>6</b>  |  |  |  |  |  |  |
| Potassium     | ppm | <b>2</b>  |  |  |  |  |  |  |
|               |     |           |  |  |  |  |  |  |

| (O)        |           |             |      |  |
|------------|-----------|-------------|------|--|
| ₩ Wed      | ar Metals | 5           |      |  |
| Iron       | ppm       | <b>O</b> 77 | <br> |  |
| Copper     | ppm       | <b>15</b>   | <br> |  |
| Lead       | ppm       | <b>0</b>    | <br> |  |
| Tin        | ppm       | <b>0</b> 0  | <br> |  |
| Aluminum   | ppm       | <b>2</b>    | <br> |  |
| Chromium   | ppm       | <b>0</b>    | <br> |  |
| Molybdenum | ppm       | 0           | <br> |  |
| Nickel     | ppm       | <b>0</b>    | <br> |  |
| Titanium   | ppm       | <1          | <br> |  |
| Silver     | ppm       | 0           | <br> |  |
| Manganese  | ppm       | 3           | <br> |  |
| Vanadium   | ppm       | 0           | <br> |  |

| Additives  |     |      |  |  |  |  |  |
|------------|-----|------|--|--|--|--|--|
| Calcium    | ppm | 57   |  |  |  |  |  |
| Magnesium  | ppm | 0    |  |  |  |  |  |
| Zinc       | ppm | 0    |  |  |  |  |  |
| Phosphorus | ppm | 1347 |  |  |  |  |  |
| Barium     | ppm | 0    |  |  |  |  |  |
| Boron      | ppm | 5    |  |  |  |  |  |

#### Diagnosis

Resample at the next service interval to monitor. Please specify the brand, type, and viscosity of the oil on your next sample.All component wear rates are normal. There is no indication of any contamination in the oil. The condition of the oil is acceptable for the time in service.

### **Graphs**