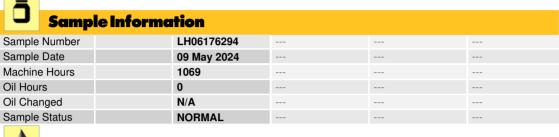

## - Front Left Wheel Hub

Sample No: LH06176294
Oil Type: {unknown}

|        | - 10110.0 |         |            |      |  |
|--------|-----------|---------|------------|------|--|
|        |           |         |            |      |  |
| 0      | Oil Co    | ndition |            |      |  |
| Visc @ | 40°C      | cSt     | <b>157</b> | <br> |  |
| -1     |           |         |            |      |  |

| Contamination |     |           |  |  |  |  |  |  |
|---------------|-----|-----------|--|--|--|--|--|--|
| Water         | %   | NEG       |  |  |  |  |  |  |
| Silicon       | ppm | <b>26</b> |  |  |  |  |  |  |
| Sodium        | ppm | <b>6</b>  |  |  |  |  |  |  |
| Potassium     | ppm | <b>2</b>  |  |  |  |  |  |  |
|               |     |           |  |  |  |  |  |  |

| (O)        |           |             |      |  |
|------------|-----------|-------------|------|--|
| ₩ Wed      | ar Metals | 5           |      |  |
| Iron       | ppm       | <b>O</b> 77 | <br> |  |
| Copper     | ppm       | <b>15</b>   | <br> |  |
| Lead       | ppm       | <b>0</b>    | <br> |  |
| Tin        | ppm       | <b>0</b> 0  | <br> |  |
| Aluminum   | ppm       | <b>2</b>    | <br> |  |
| Chromium   | ppm       | <b>0</b>    | <br> |  |
| Molybdenum | ppm       | 0           | <br> |  |
| Nickel     | ppm       | <b>0</b>    | <br> |  |
| Titanium   | ppm       | <1          | <br> |  |
| Silver     | ppm       | 0           | <br> |  |
| Manganese  | ppm       | 3           | <br> |  |
| Vanadium   | ppm       | 0           | <br> |  |

| Additives  |     |      |  |  |  |  |  |
|------------|-----|------|--|--|--|--|--|
| Calcium    | ppm | 57   |  |  |  |  |  |
| Magnesium  | ppm | 0    |  |  |  |  |  |
| Zinc       | ppm | 0    |  |  |  |  |  |
| Phosphorus | ppm | 1347 |  |  |  |  |  |
| Barium     | ppm | 0    |  |  |  |  |  |
| Boron      | ppm | 5    |  |  |  |  |  |

#### Diagnosis

Resample at the next service interval to monitor. Please specify the brand, type, and viscosity of the oil on your next sample.All component wear rates are normal. There is no indication of any contamination in the oil. The condition of the oil is acceptable for the time in service.

Depot:SADMILUnique No:11022347Signed:Sean FeltonReport Date:14 May 2024